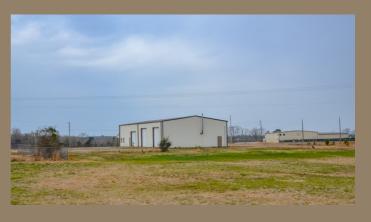

## **SINGER PERKS**

- 🕢 Hwy 520 Road Frontage
- **(5)** 5,000 +/- Sq. Ft. Building
- 5 Roll Up Shop Doors

**Ø** Red Steel Construction

Stewart County

- Chain Link Fence Security
- 1100 Sq. Ft. Office Space with Central Heating and Cooling

## **MULTI-USE BUILDING ON A GROWING HIGHWAY!**

Don't miss this multi-use property on a busy and growing U.S. Highway! The possibilities with this one are endless. EXCELLENT location, HIGH visibility, and a GREAT price make this a fantastic opportunity for the savvy investor or end-user.