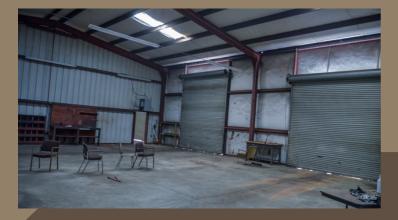

## **SINGER PERKS**

- 🕢 Hwy 520 Road Frontage
- **(5)** 5,000 +/- Sq. Ft. Building
- 5 Roll Up Shop Doors

**Ø** Red Steel Construction

Stewart County

- Chain Link Fence Security
- 1100 Sq. Ft. Office Space with Central Heating and Cooling

## **MULTI-USE BUILDING ON A GROWING HIGHWAY!**

Don't miss this multi-use property on a busy and growing U.S. Highway! The possibilities with this one are endless. EXCELLENT location, HIGH visibility, and a GREAT price make this a fantastic opportunity for the savvy investor or end-user.