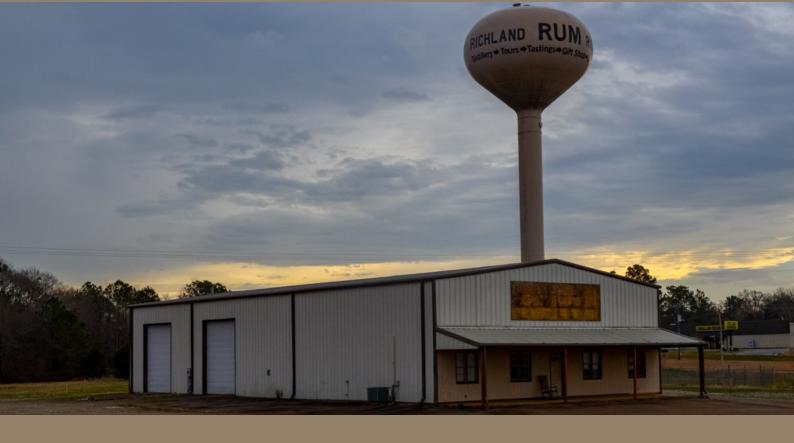

## **SINGER PERKS**

- 🕢 Hwy 520 Road Frontage
- **(5)** 5,000 +/- Sq. Ft. Building
- 5 Roll Up Shop Doors

**Ø** Red Steel Construction

Stewart County

- Chain Link Fence Security
- 1100 Sq. Ft. Office Space with Central Heating and Cooling

## **MULTI-USE BUILDING ON A GROWING HIGHWAY!**

Don't miss this multi-use property on a busy and growing U.S. Highway! The possibilities with this one are endless. EXCELLENT location, HIGH visibility, and a GREAT price make this a fantastic opportunity for the savvy investor or end-user.