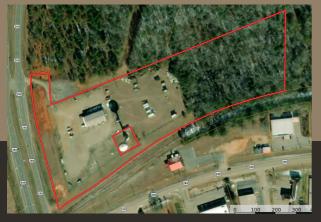

## **SINGER PERKS**

- 🕢 Hwy 520 Road Frontage
- **(5)** 5,000 +/- Sq. Ft. Building
- 5 Roll Up Shop Doors

**Ø** Red Steel Construction

Stewart County

- Chain Link Fence Security
- 1100 Sq. Ft. Office Space with Central Heating and Cooling

## **MULTI-USE BUILDING ON A GROWING HIGHWAY!**

Don't miss this multi-use property on a busy and growing U.S. Highway! The possibilities with this one are endless. EXCELLENT location, HIGH visibility, and a GREAT price make this a fantastic opportunity for the savvy investor or end-user.