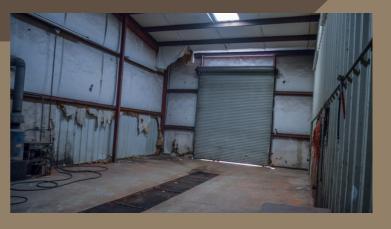

## **SINGER PERKS**

- 🕢 Hwy 520 Road Frontage
- **(5)** 5,000 +/- Sq. Ft. Building
- 5 Roll Up Shop Doors

**Ø** Red Steel Construction

Stewart County

- Chain Link Fence Security
- 1100 Sq. Ft. Office Space with Central Heating and Cooling

## **MULTI-USE BUILDING ON A GROWING HIGHWAY!**

Don't miss this multi-use property on a busy and growing U.S. Highway! The possibilities with this one are endless. EXCELLENT location, HIGH visibility, and a GREAT price make this a fantastic opportunity for the savvy investor or end-user.