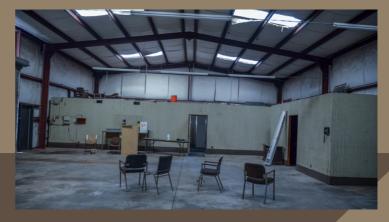

## **SINGER PERKS**

- 🕢 Hwy 520 Road Frontage
- **(5)** 5,000 +/- Sq. Ft. Building
- 5 Roll Up Shop Doors

**Ø** Red Steel Construction

Stewart County

- Chain Link Fence Security
- 1100 Sq. Ft. Office Space with Central Heating and Cooling

## **MULTI-USE BUILDING ON A GROWING HIGHWAY!**

Don't miss this multi-use property on a busy and growing U.S. Highway! The possibilities with this one are endless. EXCELLENT location, HIGH visibility, and a GREAT price make this a fantastic opportunity for the savvy investor or end-user.