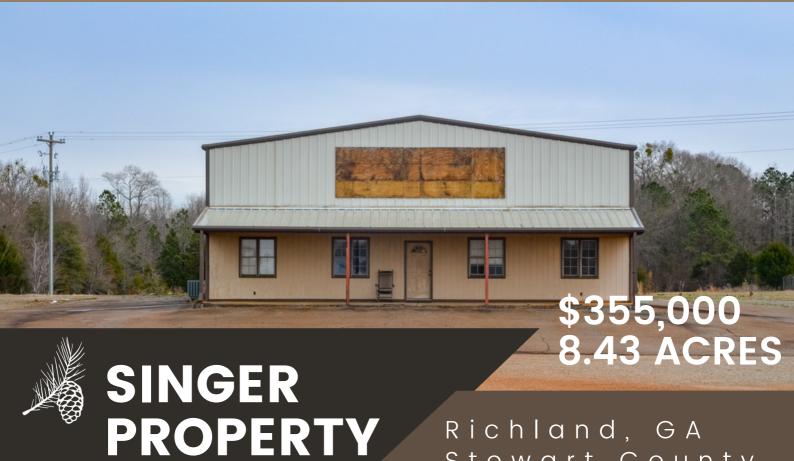

## **MULTI-USE BUILDING ON A GROWING HIGHWAY!**

Don't miss this multi-use property on a busy and growing U.S. Highway! The possibilities with this one are endless. EXCELLENT location, HIGH visibility, and a GREAT price make this a fantastic opportunity for the savvy investor or end-user.

## **SINGER PERKS**

- 🕢 Hwy 520 Road Frontage
- **(5)** 5,000 +/- Sq. Ft. Building
- 5 Roll Up Shop Doors

**Ø** Red Steel Construction

Stewart County

- Chain Link Fence Security
- 1100 Sq. Ft. Office Space with Central Heating and Cooling