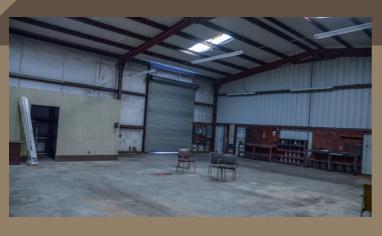

## **SINGER PERKS**

- 🕢 Hwy 520 Road Frontage
- **(5)** 5,000 +/- Sq. Ft. Building
- 5 Roll Up Shop Doors

**Ø** Red Steel Construction

Stewart County

- Chain Link Fence Security
- 1100 Sq. Ft. Office Space with Central Heating and Cooling

## **MULTI-USE BUILDING ON A GROWING HIGHWAY!**

Don't miss this multi-use property on a busy and growing U.S. Highway! The possibilities with this one are endless. EXCELLENT location, HIGH visibility, and a GREAT price make this a fantastic opportunity for the savvy investor or end-user.