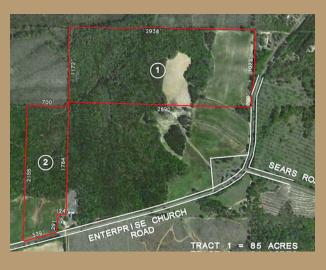

## **ENTERPRISE PERKS**

- Two Separate
  Tracts
- Tract 185 +/Acres
- Tract 2 32 +/Acres

- Mixed Hardwood and Pine Timber
- Paved Road
  Frontage

BILLY BLACK

229-938-1870

bblack@neweraland.co

## ONE OR BOTH, YOU CHOOSE!

Enterprise tracts are \$2,500 per acre. There are two tracts included in this listing and both tracts are still available. Tract 1 is 85 +/- acres. Tract 2 is 32+/- acres. These tracts include paved road frontage, mixed hardwood and pine timber, open farm fields, beautiful building sites, and good hunting for deer, hogs, small game, and dove fields. Buy one or both of these fine rural tracts. Send us a question or schedule a tour today!