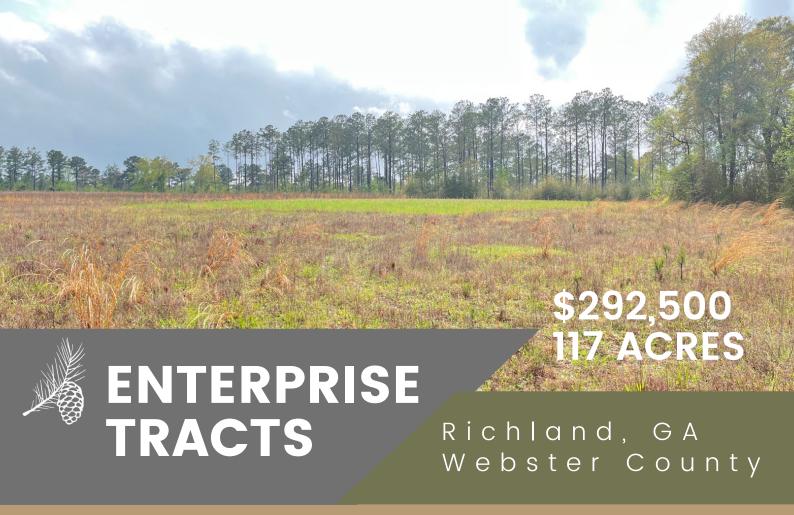

## ONE OR BOTH, YOU CHOOSE!

Enterprise tracts are \$2,500 per acre. There are two tracts included in this listing and both tracts are still available. Tract 1 is 85 +/- acres. Tract 2 is 32+/- acres. These tracts include paved road frontage, mixed hardwood and pine timber, open farm fields, beautiful building sites, and good hunting for deer, hogs, small game, and dove fields. Buy one or both of these fine rural tracts. Send us a question or schedule a tour today!