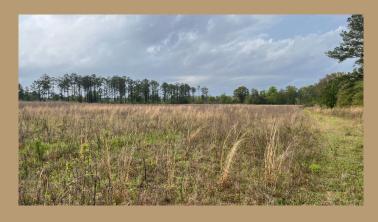

## ONE OR BOTH, YOU CHOOSE!

Enterprise tracts are \$2,500 per acre. There are two tracts included in this listing and both tracts are still available. Tract 1 is 85 +/- acres. Tract 2 is 32+/- acres. These tracts include paved road frontage, mixed hardwood and pine timber, open farm fields, beautiful building sites, and good hunting for deer, hogs, small game, and dove fields. Buy one or both of these fine rural tracts. Send us a question or schedule a tour today!