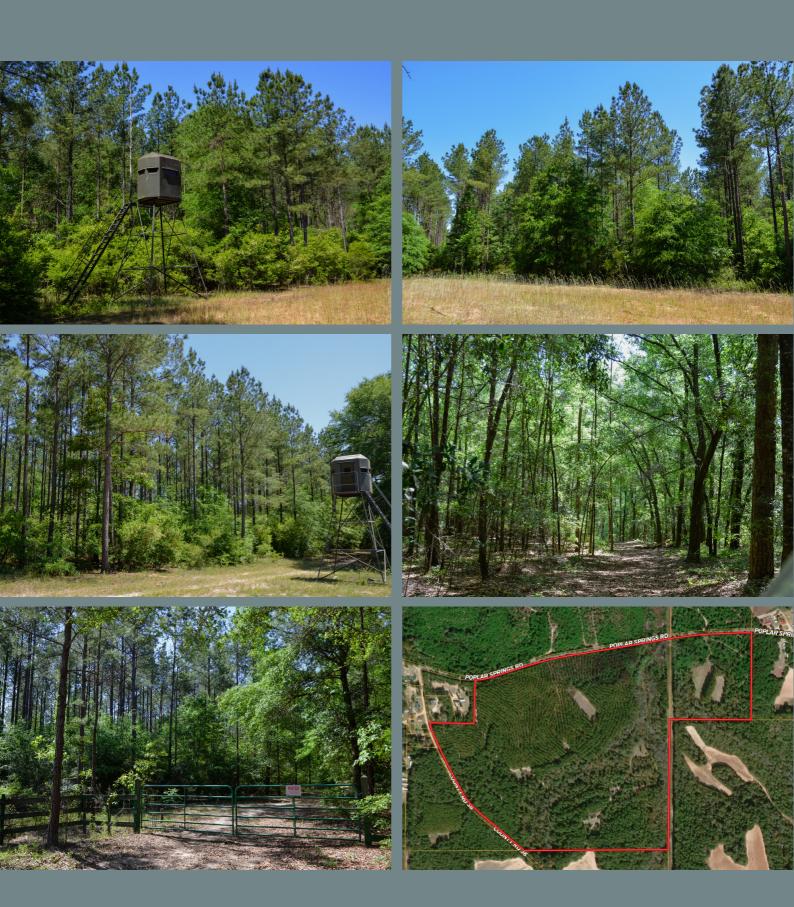

## POPLAR SPRINGS 138.98 ACRES \$398,500

# A DESIRABLE PROPERTY

At Poplar Springs you can expect to see long paved road frontage, great hunting for deer, turkey, dove, and small game, mixed pine and hardwood timber, two year-round big flowing streams, beautiful pond sites, merchantable pine timber, beautiful homesites, and established food plots. Don't let this sought-after property slip past you in this red hot recreational tract market. It checks off all the boxes in the very desirable column.