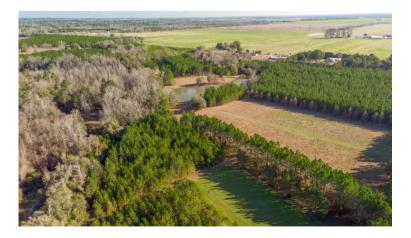

Triple B is the absolute pinnacle of recreational tracts! Consisting of approximately 255+/- acres, this farm encompasses it all. The property boasts a fantastic road system with merch and premerch planted pine forest, beautiful hardwood, and pine timber, sawtooth oaks that have been strategically planted throughout the property, a 1 ½ acre floodable duck hole, a stocked fishing pond, and established food plots (roughly 11 acres in total) in which are all accompanied by strategic stand and feeder placements.