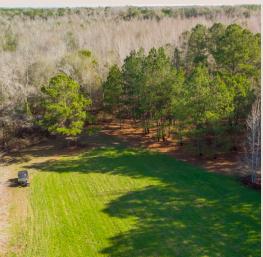

Triple B is the absolute pinnacle of recreational tracts! Consisting of approximately 255+/- acres, this farm encompasses it all. The property boasts a fantastic road system with merch and premerch planted pine forest, beautiful hardwood, and pine timber, sawtooth oaks that have been strategically planted throughout the property, a 1 ½ acre floodable duck hole, a stocked fishing pond, and established food plots (roughly 11 acres in total) in which are all accompanied by strategic stand and feeder placements.