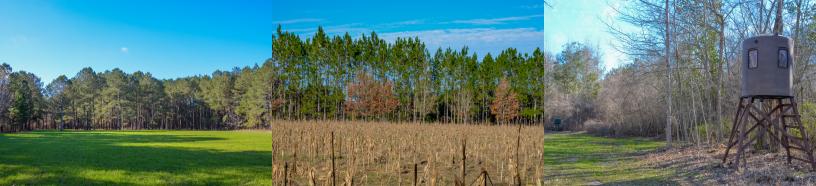

Triple B is the absolute pinnacle of recreational tracts! Consisting of approximately 255+/- acres, this farm encompasses it all. The property boasts a fantastic road system with merch and premerch planted pine forest, beautiful hardwood, and pine timber, sawtooth oaks that have been strategically planted throughout the property, a 1 ½ acre floodable duck hole, a stocked fishing pond, and established food plots (roughly 11 acres in total) in which are all accompanied by strategic stand and feeder placements.