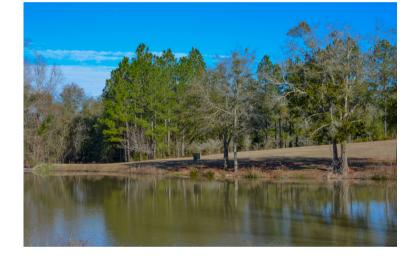

Triple B is the absolute pinnacle of recreational tracts! Consisting of approximately 255+/- acres, this farm encompasses it all. The property boasts a fantastic road system with merch and premerch planted pine forest, beautiful hardwood, and pine timber, sawtooth oaks that have been strategically planted throughout the property, a 1 ½ acre floodable duck hole, a stocked fishing pond, and established food plots (roughly 11 acres in total) in which are all accompanied by strategic stand and feeder placements.