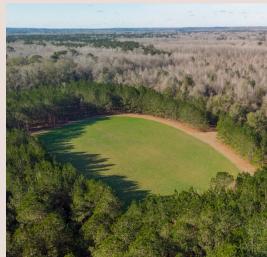

Triple B is the absolute pinnacle of recreational tracts! Consisting of approximately 255+/- acres, this farm encompasses it all. The property boasts a fantastic road system with merch and premerch planted pine forest, beautiful hardwood, and pine timber, sawtooth oaks that have been strategically planted throughout the property, a 1 ½ acre floodable duck hole, a stocked fishing pond, and established food plots (roughly 11 acres in total) in which are all accompanied by strategic stand and feeder placements.