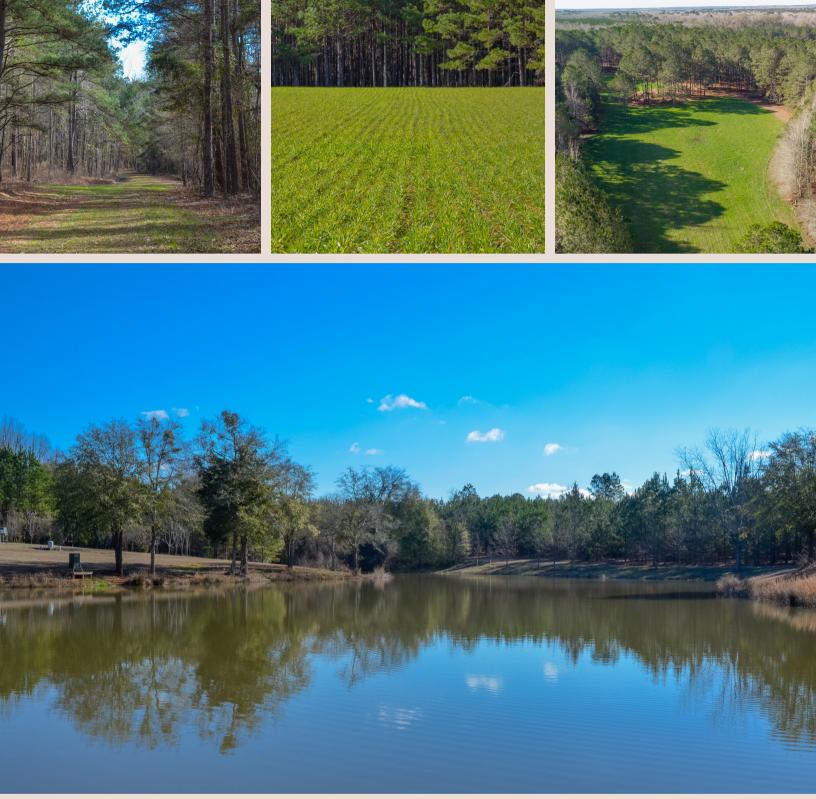

Triple B is the absolute pinnacle of recreational tracts! Consisting of approximately 255+/- acres, this farm encompasses it all. The property boasts a fantastic road system with merch and premerch planted pine forest, beautiful hardwood, and pine timber, sawtooth oaks that have been strategically planted throughout the property, a 1 ½ acre floodable duck hole, a stocked fishing pond, and established food plots (roughly 11 acres in total) in which are all accompanied by strategic stand and feeder placements.