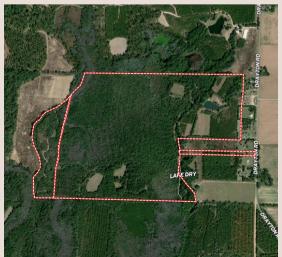

Triple B is the absolute pinnacle of recreational tracts! Consisting of approximately 255+/- acres, this farm encompasses it all. The property boasts a fantastic road system with merch and premerch planted pine forest, beautiful hardwood, and pine timber, sawtooth oaks that have been strategically planted throughout the property, a 1 ½ acre floodable duck hole, a stocked fishing pond, and established food plots (roughly 11 acres in total) in which are all accompanied by strategic stand and feeder placements.