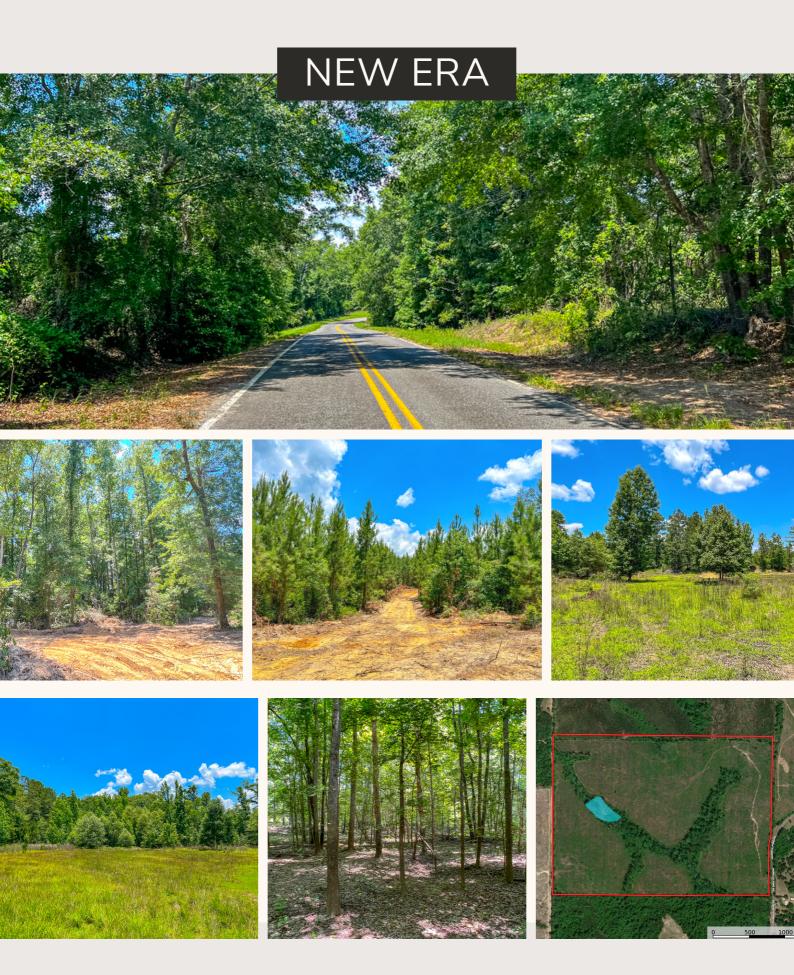

## TIMBER & HUNTING IN ONE!

Loblolly Farm I is a 150-acre timber tract located just a few miles north of Buena Vista, in Marion County Georgia. The property consists of a beautiful stand of 6-year-old planted loblolly pine with hardwood draws containing large hardwood timber, throughout the property. A new road system was recently built to help showcase this tract and provide easy accessibility for hunting. The property also features a pond site that can be brought back to life with just a little work. Not only is this property a great long-term timber investment, but it is also almost guaranteed to satisfy all of your deer and turkey hunting needs.