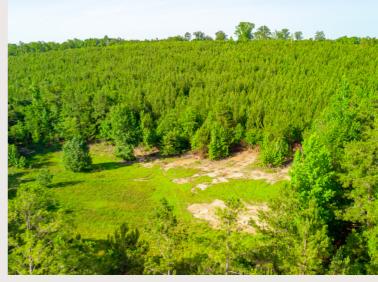

## TIMBER & HUNTING IN ONE!

Loblolly Farm I is a 150-acre timber tract located just a few miles north of Buena Vista, in Marion County Georgia. The property consists of a beautiful stand of 6-year-old planted loblolly pine with hardwood draws containing large hardwood timber, throughout the property. A new road system was recently built to help showcase this tract and provide easy accessibility for hunting. The property also features a pond site that can be brought back to life with just a little work. Not only is this property a great long-term timber investment, but it is also almost guaranteed to satisfy all of your deer and turkey hunting needs.