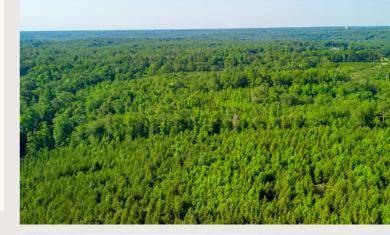

## TIMBER & HUNTING IN ONE!

Loblolly Farm I is a 150-acre timber tract located just a few miles north of Buena Vista, in Marion County Georgia. The property consists of a beautiful stand of 6-year-old planted loblolly pine with hardwood draws containing large hardwood timber, throughout the property. A new road system was recently built to help showcase this tract and provide easy accessibility for hunting. The property also features a pond site that can be brought back to life with just a little work. Not only is this property a great long-term timber investment, but it is also almost guaranteed to satisfy all of your deer and turkey hunting needs.