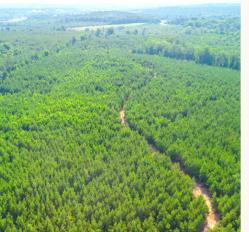

## TIMBER & HUNTING IN ONE!

Loblolly Farm I is a 150-acre timber tract located just a few miles north of Buena Vista, in Marion County Georgia. The property consists of a beautiful stand of 6-year-old planted loblolly pine with hardwood draws containing large hardwood timber, throughout the property. A new road system was recently built to help showcase this tract and provide easy accessibility for hunting. The property also features a pond site that can be brought back to life with just a little work. Not only is this property a great long-term timber investment, but it is also almost guaranteed to satisfy all of your deer and turkey hunting needs.