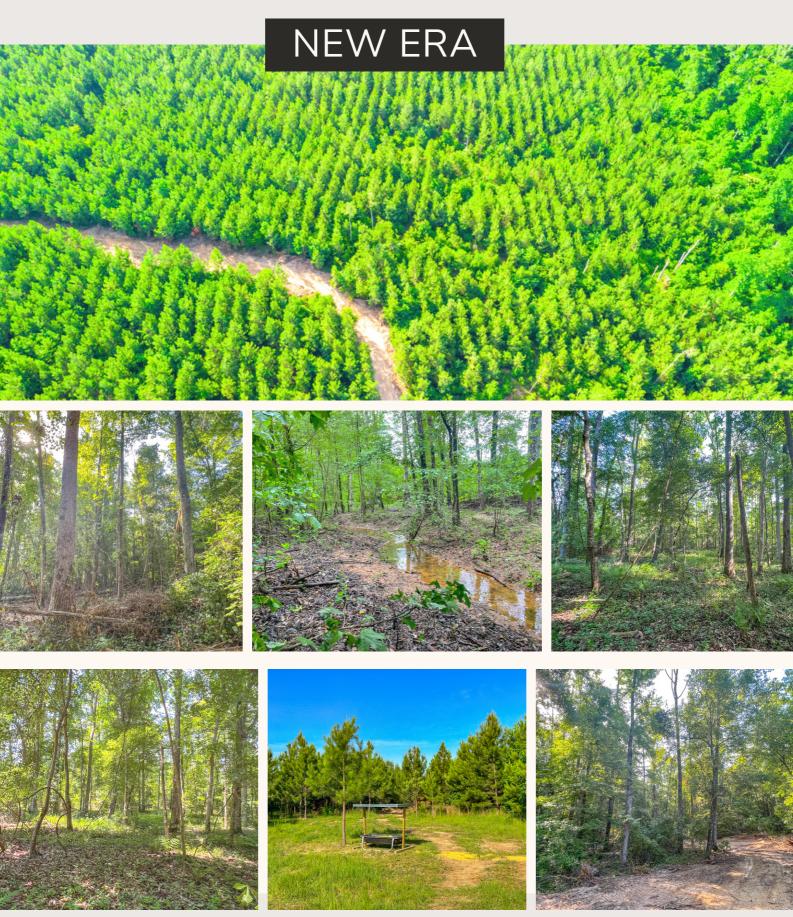

## TIMBER & HUNTING IN ONE!

Loblolly Farm I is a 150-acre timber tract located just a few miles north of Buena Vista, in Marion County Georgia. The property consists of a beautiful stand of 6-year-old planted loblolly pine with hardwood draws containing large hardwood timber, throughout the property. A new road system was recently built to help showcase this tract and provide easy accessibility for hunting. The property also features a pond site that can be brought back to life with just a little work. Not only is this property a great long-term timber investment, but it is also almost guaranteed to satisfy all of your deer and turkey hunting needs.