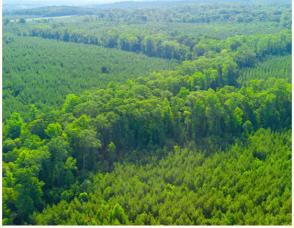

## TIMBER & HUNTING IN ONE!

Loblolly Farm I is a 150-acre timber tract located just a few miles north of Buena Vista, in Marion County Georgia. The property consists of a beautiful stand of 6-year-old planted loblolly pine with hardwood draws containing large hardwood timber, throughout the property. A new road system was recently built to help showcase this tract and provide easy accessibility for hunting. The property also features a pond site that can be brought back to life with just a little work. Not only is this property a great long-term timber investment, but it is also almost guaranteed to satisfy all of your deer and turkey hunting needs.