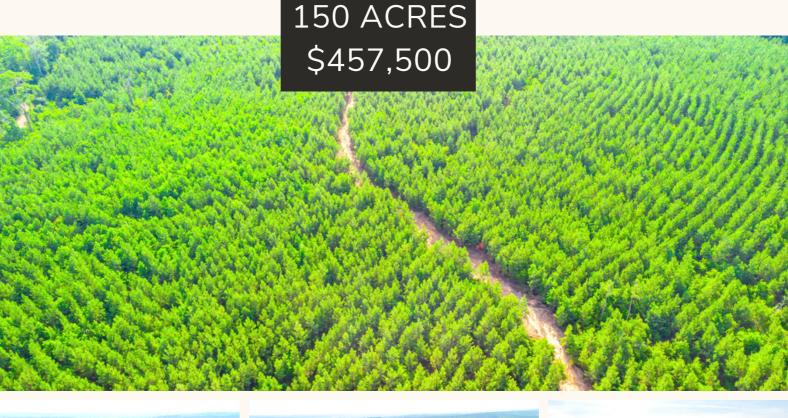

## TIMBER & HUNTING IN ONE!

Loblolly Farm I is a 150-acre timber tract located just a few miles north of Buena Vista, in Marion County Georgia. The property consists of a beautiful stand of 6-year-old planted loblolly pine with hardwood draws containing large hardwood timber, throughout the property. A new road system was recently built to help showcase this tract and provide easy accessibility for hunting. The property also features a pond site that can be brought back to life with just a little work. Not only is this property a great long-term timber investment, but it is also almost guaranteed to satisfy all of your deer and turkey hunting needs.