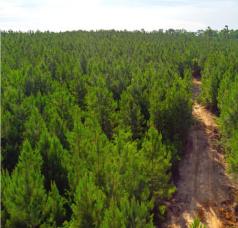

## TIMBER & HUNTING IN ONE!

Loblolly Farm I is a 150-acre timber tract located just a few miles north of Buena Vista, in Marion County Georgia. The property consists of a beautiful stand of 6-year-old planted loblolly pine with hardwood draws containing large hardwood timber, throughout the property. A new road system was recently built to help showcase this tract and provide easy accessibility for hunting. The property also features a pond site that can be brought back to life with just a little work. Not only is this property a great long-term timber investment, but it is also almost guaranteed to satisfy all of your deer and turkey hunting needs.