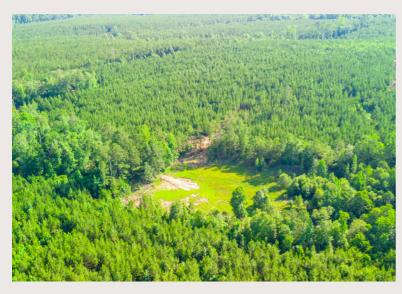

## TIMBER & HUNTING IN ONE!

Loblolly Farm I is a 150-acre timber tract located just a few miles north of Buena Vista, in Marion County Georgia. The property consists of a beautiful stand of 6-year-old planted loblolly pine with hardwood draws containing large hardwood timber, throughout the property. A new road system was recently built to help showcase this tract and provide easy accessibility for hunting. The property also features a pond site that can be brought back to life with just a little work. Not only is this property a great long-term timber investment, but it is also almost guaranteed to satisfy all of your deer and turkey hunting needs.