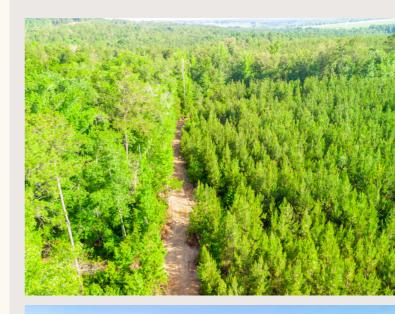

## TIMBER & HUNTING IN ONE!

Loblolly Farm I is a 150-acre timber tract located just a few miles north of Buena Vista, in Marion County Georgia. The property consists of a beautiful stand of 6-year-old planted loblolly pine with hardwood draws containing large hardwood timber, throughout the property. A new road system was recently built to help showcase this tract and provide easy accessibility for hunting. The property also features a pond site that can be brought back to life with just a little work. Not only is this property a great long-term timber investment, but it is also almost guaranteed to satisfy all of your deer and turkey hunting needs.