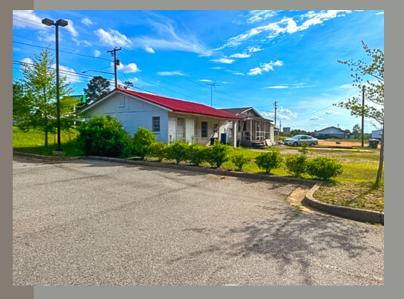

# A PRIME LOCATION

There are three buildings on the property consisting of one building that was formerly used as a restaurant and consists of 2,464 square feet. The other two buildings are approximately 650 square feet each and are multipurpose buildings. The real beauty of this property is its location. Located at the intersection of Ga Hwy. 520 and U.S. Hwy 280, this property features two of the highest traffic counts in this area. The possibilities with this one are endless. Both parcels are being sold together.