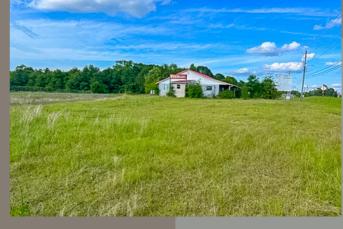

# A PRIME LOCATION

There are three buildings on the property consisting of one building that was formerly used as a restaurant and consists of 2,464 square feet. The other two buildings are approximately 650 square feet each and are multipurpose buildings. The real beauty of this property is its location. Located at the intersection of Ga Hwy. 520 and U.S. Hwy 280, this property features two of the highest traffic counts in this area. The possibilities with this one are endless. Both parcels are being sold together.