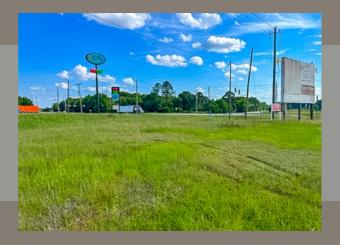

# A PRIME LOCATION

There are three buildings on the property consisting of one building that was formerly used as a restaurant and consists of 2,464 square feet. The other two buildings are approximately 650 square feet each and are multipurpose buildings. The real beauty of this property is its location. Located at the intersection of Ga Hwy. 520 and U.S. Hwy 280, this property features two of the highest traffic counts in this area. The possibilities with this one are endless. Both parcels are being sold together.