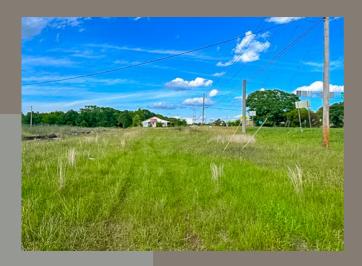

# A PRIME LOCATION

There are three buildings on the property consisting of one building that was formerly used as a restaurant and consists of 2,464 square feet. The other two buildings are approximately 650 square feet each and are multipurpose buildings. The real beauty of this property is its location. Located at the intersection of Ga Hwy. 520 and U.S. Hwy 280, this property features two of the highest traffic counts in this area. The possibilities with this one are endless. Both parcels are being sold together.