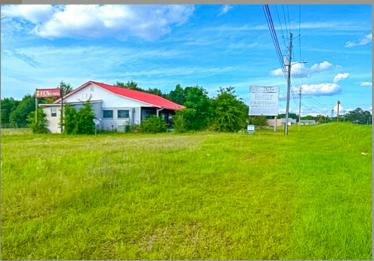

# A PRIME LOCATION

There are three buildings on the property consisting of one building that was formerly used as a restaurant and consists of 2,464 square feet. The other two buildings are approximately 650 square feet each and are multipurpose buildings. The real beauty of this property is its location. Located at the intersection of Ga Hwy. 520 and U.S. Hwy 280, this property features two of the highest traffic counts in this area. The possibilities with this one are endless. Both parcels are being sold together.