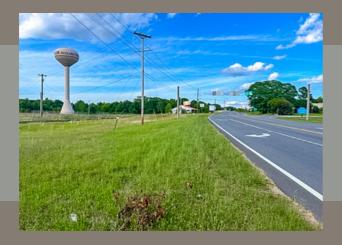

# A PRIME LOCATION

There are three buildings on the property consisting of one building that was formerly used as a restaurant and consists of 2,464 square feet. The other two buildings are approximately 650 square feet each and are multipurpose buildings. The real beauty of this property is its location. Located at the intersection of Ga Hwy. 520 and U.S. Hwy 280, this property features two of the highest traffic counts in this area. The possibilities with this one are endless. Both parcels are being sold together.