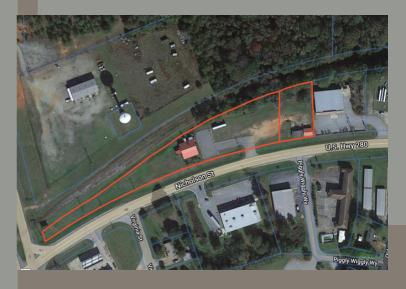

# RICHLAND COMMERCIAL

625 and 701 Nicholson St. Richland, GA 31825 Stewart County

\$200,000 2.16 ACRES 3,764+/- SQ. FT.

### TWO COMMERCIAL PARCELS

#### Parcel #1

- 625 Nicholson St.
- Zoned C-3 Commercial
- 1.62 Acres

#### Parcel #2

- 701 Nicholson St.
- Zoned C-3 Commercial
- .54 Acres

# A PRIME LOCATION

There are three buildings on the property consisting of one building that was formerly used as a restaurant and consists of 2,464 square feet. The other two buildings are approximately 650 square feet each and are multipurpose buildings. The real beauty of this property is its location. Located at the intersection of Ga Hwy. 520 and U.S. Hwy 280, this property features two of the highest traffic counts in this area. The possibilities with this one are endless. Both parcels are being sold together.