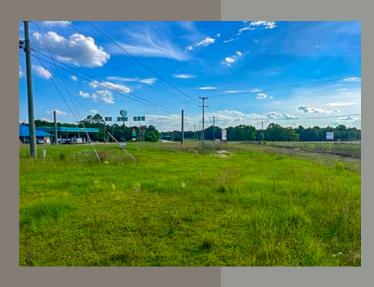

# A PRIME LOCATION

There are three buildings on the property consisting of one building that was formerly used as a restaurant and consists of 2,464 square feet. The other two buildings are approximately 650 square feet each and are multipurpose buildings. The real beauty of this property is its location. Located at the intersection of Ga Hwy. 520 and U.S. Hwy 280, this property features two of the highest traffic counts in this area. The possibilities with this one are endless. Both parcels are being sold together.