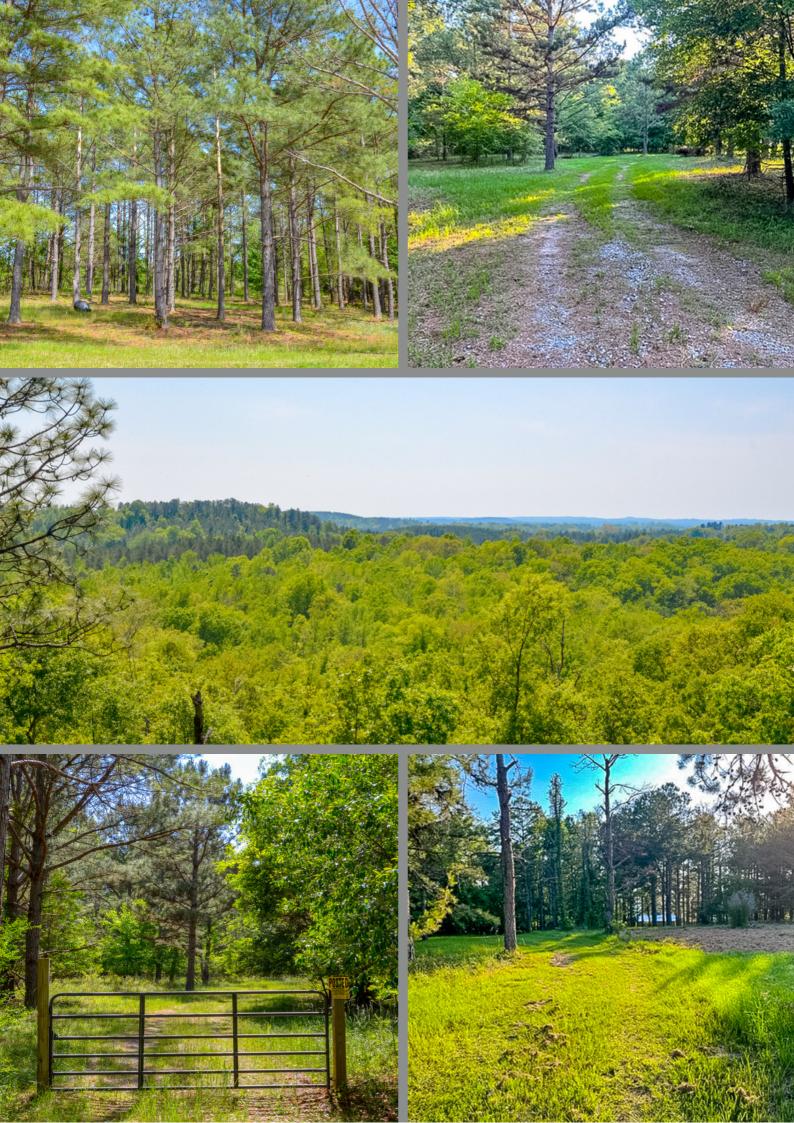

## A HOME WITH A VIEW

3150 GA HWY 520 Richland, GA 31825

Richland Views is exactly what the name indicates from the view you have from the cooking pavilion. You would swear you've driven another 200 miles to the North Georgia Mountains. If you are looking for a very nice smaller tract, then this is it. This forever home or weekend getaway checks all the boxes. Located just south of Columbus in Stewart County. You have easy access to all points north and south right off Ga. Hwy. 520. Relax and hunt right out your back door on this game-rich property. Don't let the opportunity to buy this one slip past you.