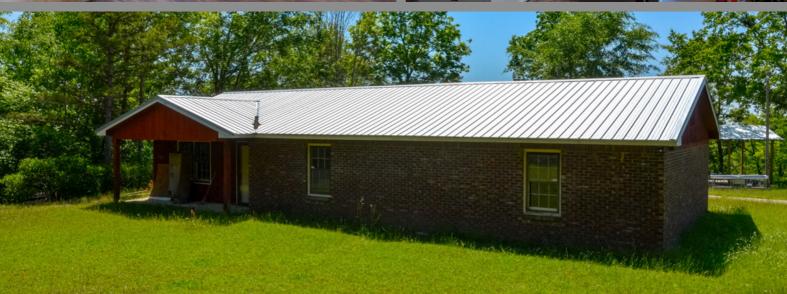

## RICHLAND FEATURES

- 3 bedroom, 2 bath
- 1620 sq. ft. Ranch Style Brick
- Central Heat and Air with Cleaned and Coated Duct Work
- New Ceiling Insulation
- New Flooring

- New Paint
- New Metal Roof
- Screened Porch
- Many New Interior Upgrades
- New Barbque and Cook Shed Pavillion
- 3 Travel Trailer/RV Hookups