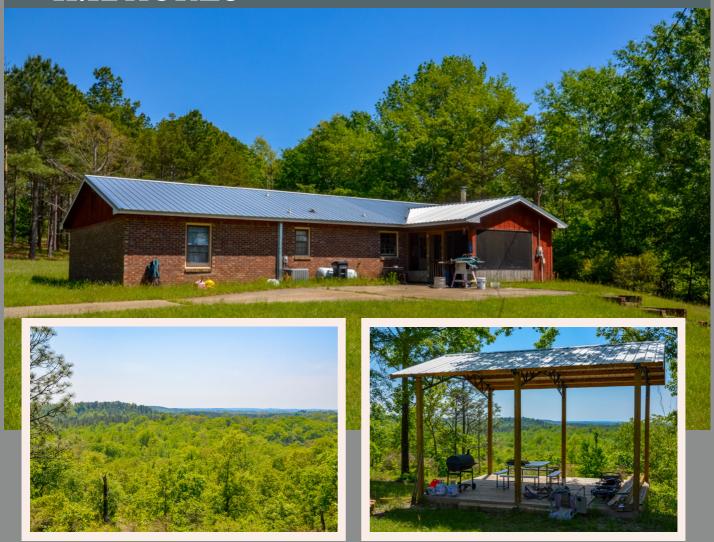

## Richland Views \$247,500 11.12 ACRES

## A HOME WITH A VIEW

3150 GA HWY 520 Richland, GA 31825

Richland Views is exactly what the name indicates from the view you have from the cooking pavilion. You would swear you've driven another 200 miles to the North Georgia Mountains. If you are looking for a very nice smaller tract, then this is it. This forever home or weekend getaway checks all the boxes. Located just south of Columbus in Stewart County. You have easy access to all points north and south right off Ga. Hwy. 520. Relax and hunt right out your back door on this game-rich property. Don't let the opportunity to buy this one slip past you.

## RICHLAND FEATURES

- 3 bedroom, 2 bath
- 1620 sq. ft. Ranch Style Brick
- Central Heat and Air with Cleaned and Coated Duct Work
- New Ceiling Insulation
- New Flooring

- New Paint
- New Metal Roof
- Screened Porch
- Many New Interior Upgrades
- New Barbque and Cook Shed Pavillion
- 3 Travel Trailer/RV Hookups