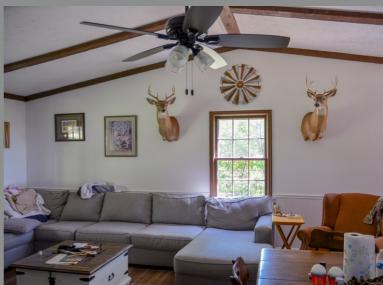

## RICHLAND FEATURES

- 3 bedroom, 2 bath
- 1620 sq. ft. Ranch Style Brick
- Central Heat and Air with Cleaned and Coated Duct Work
- New Ceiling Insulation
- New Flooring

- New Paint
- New Metal Roof
- Screened Porch
- Many New Interior Upgrades
- New Barbque and Cook Shed Pavillion
- 3 Travel Trailer/RV Hookups