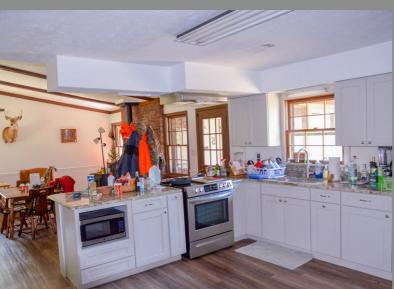

## RICHLAND FEATURES

- 3 bedroom, 2 bath
- 1620 sq. ft. Ranch Style Brick
- Central Heat and Air with Cleaned and Coated Duct Work
- New Ceiling Insulation
- New Flooring

- New Paint
- New Metal Roof
- Screened Porch
- Many New Interior Upgrades
- New Barbque and Cook Shed Pavillion
- 3 Travel Trailer/RV Hookups