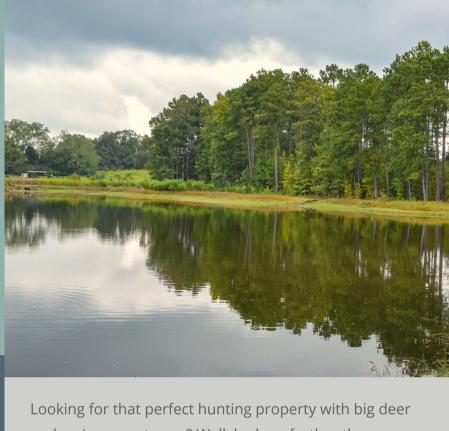

## \$462,500 135 Acres

- 44.64 Acres FSA Peanut Base
- 51.55 Acres Crop Land
- Paved Road Frontage
- Pond and Running Branch
- Mixed Pine and Hardwood Timber
- Good Soils
- Great Hunting for Deer, Dove, Quail and Small Game

and an income stream? Well, look no further than

Carnegie Farm! Open farmland and beautiful mature
planted pines give this property a mini plantation look
and provide excellent hunting. All of the hard work has
already been done on this property. Buy, come and
enjoy today! Quality properties like this don't last long!