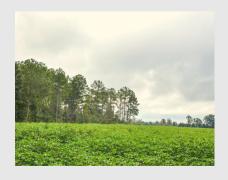

## \$462,500 135 Acres

- 44.64 Acres FSA Peanut Base
- 51.55 Acres Crop Land
- Paved Road Frontage
- Pond and Running Branch
- Mixed Pine and Hardwood Timber
- Good Soils
- Great Hunting for Deer, Dove, Quail and Small Game

and an income stream? Well, look no further than

Carnegie Farm! Open farmland and beautiful mature
planted pines give this property a mini plantation look
and provide excellent hunting. All of the hard work has
already been done on this property. Buy, come and
enjoy today! Quality properties like this don't last long!