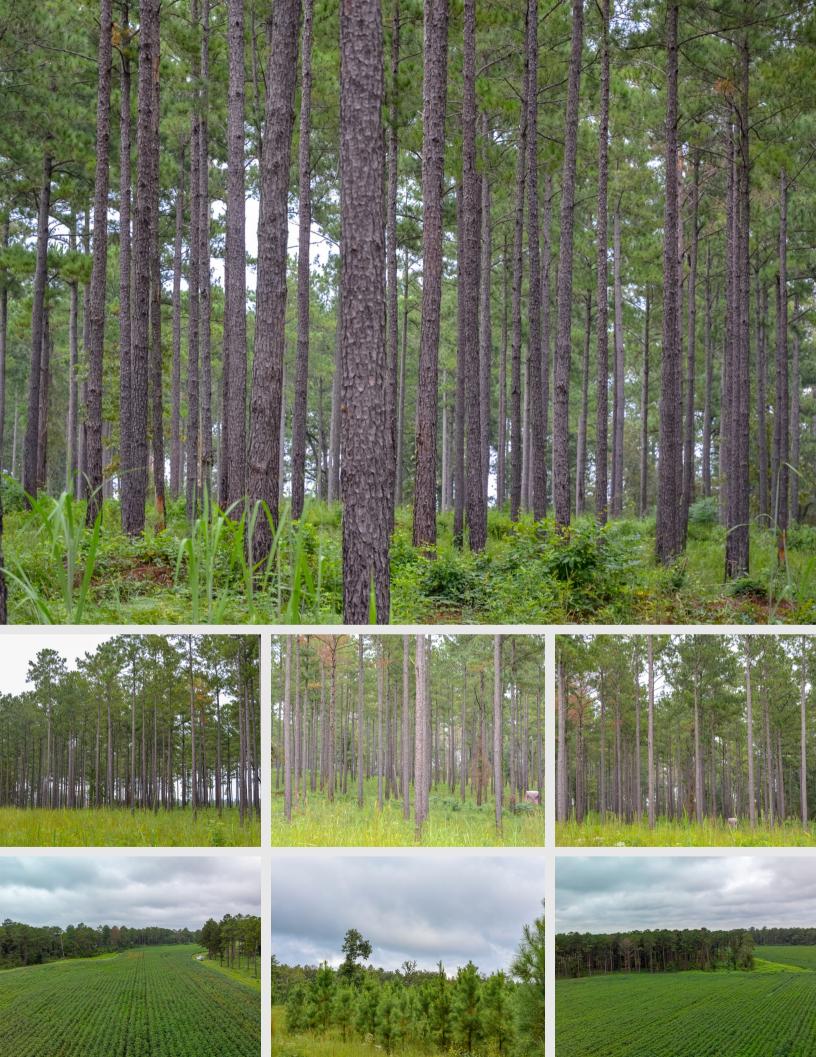

## \$462,500 135 Acres

- 44.64 Acres FSA Peanut Base
- 51.55 Acres Crop Land
- Paved Road Frontage
- Pond and Running Branch
- Mixed Pine and Hardwood Timber
- Good Soils
- Great Hunting for Deer, Dove, Quail and Small Game

and an income stream? Well, look no further than

Carnegie Farm! Open farmland and beautiful mature
planted pines give this property a mini plantation look
and provide excellent hunting. All of the hard work has
already been done on this property. Buy, come and
enjoy today! Quality properties like this don't last long!