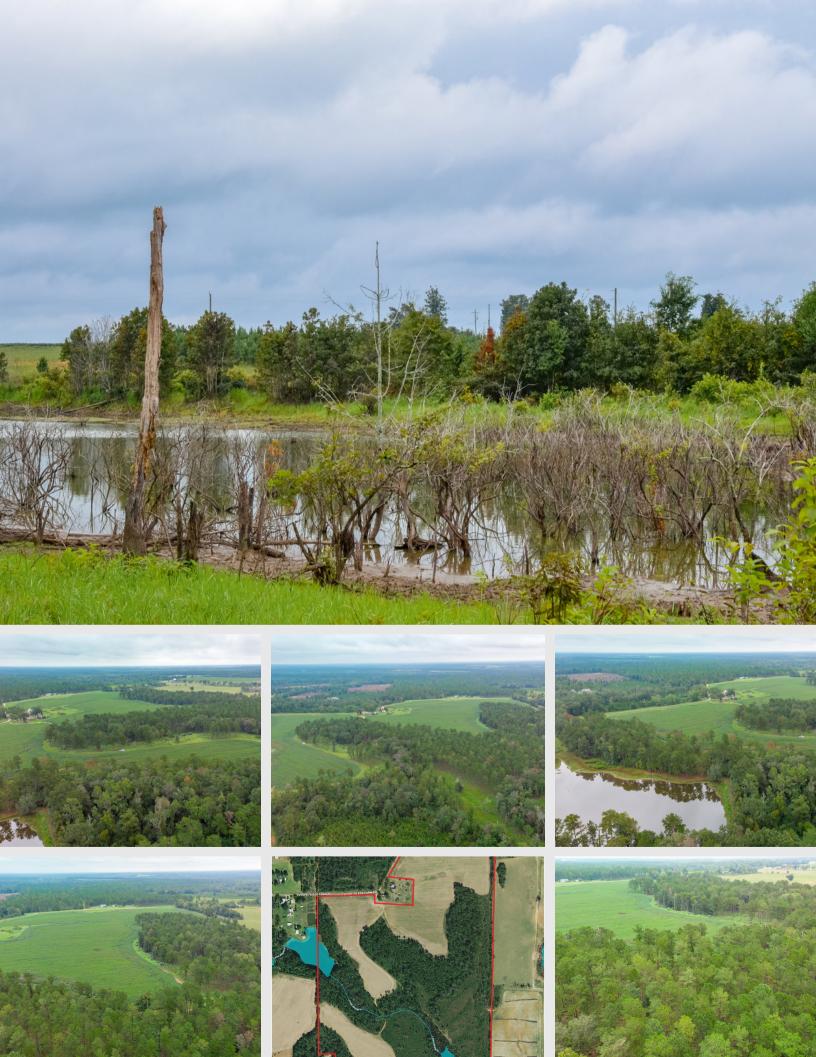

## \$462,500 135 Acres

- 44.64 Acres FSA Peanut Base
- 51.55 Acres Crop Land
- Paved Road Frontage
- Pond and Running Branch
- Mixed Pine and Hardwood Timber
- Good Soils
- Great Hunting for Deer, Dove, Quail and Small Game

and an income stream? Well, look no further than

Carnegie Farm! Open farmland and beautiful mature
planted pines give this property a mini plantation look
and provide excellent hunting. All of the hard work has
already been done on this property. Buy, come and
enjoy today! Quality properties like this don't last long!