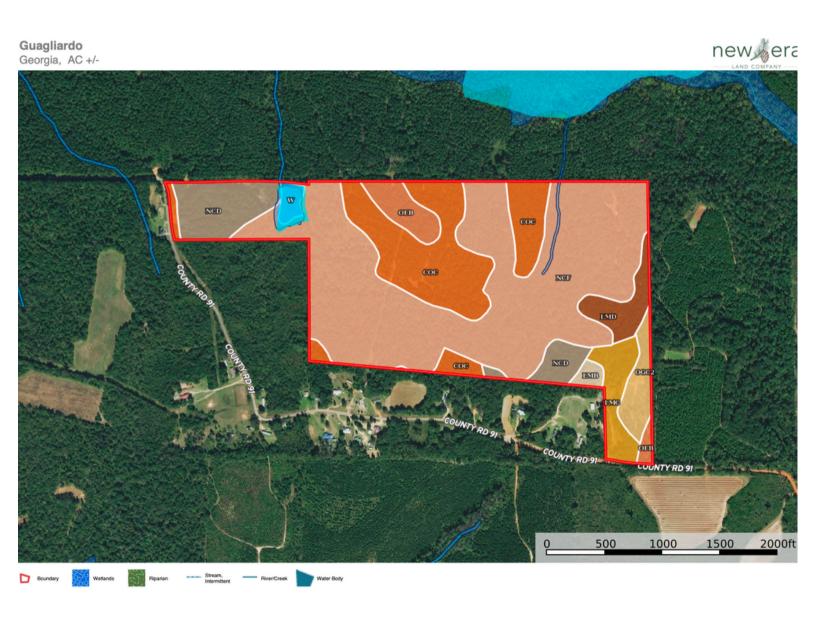

# SOILS REPORT

### SOILS REPORT

#### ID Boundary 133.77 ac

| SOIL CODE | SOIL DESCRIPTION                                     | ACRES         | %     | CPI | NCCPI | CAP  |
|-----------|------------------------------------------------------|---------------|-------|-----|-------|------|
| NcF       | Nankin-Cowarts complex, 15 to 35 percent slopes      | 73.01         | 54.57 | 0   | 16    | 6e   |
| CoC       | Cowarts loamy sand, 5 to 8 percent slopes            | 26.67         | 19.94 | 0   | 45    | 3e   |
| NcD       | Nankin-Cowarts complex, 5 to 15 percent slopes       | 11.89         | 8.89  | 0   | 59    | 4e   |
| LmC       | Lucy loamy sand, 5 to 8 percent slopes               | 5.71          | 4.27  | 0   | 54    | 3s   |
| OeB       | Orangeburg loamy sand, 2 to 5 percent slopes         | 5.07          | 3.79  | 0   | 69    | 2e   |
| LmD       | Lucy loamy sand, 8 to 15 percent slopes              | 4.72          | 3.53  | 0   | 51    | 4s   |
| OgC2      | Orangeburg sandy loam, 5 to 8 percent slopes, eroded | 4.21          | 3.15  | 0   | 60    | 3e   |
| W         | Water                                                | 1.37          | 1.02  | 0   | -     | ,    |
| LmB       | Lucy loamy sand, 0 to 5 percent slopes               | 1.12          | 0.84  | 0   | 51    | 2s   |
| TOTALS    |                                                      | 133.7<br>8(*) | 100%  | -   | 31.98 | 4.73 |

<sup>(\*)</sup> Total acres may differ in the second decimal compared to the sum of each acreage soil. This is due to a round error because we only show the acres of each soil with two decimal.