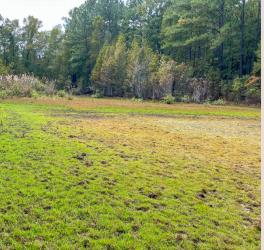

### RG FARMS

• LUMPKIN, GA - STEWART COUNTY

\$397,500 133 ACRES

RG Farms is a 133+/- acre tract located in Stewart County, Georgia. The property features mature hardwood and pine timber, a pond, several food plots, and a great interior road system. With just a little work, this place could really be something special. The property is abundant with wildlife, including deer and turkey.

#### PROPERTY FEATURES

- Mature Mixed Pine and Hardwood Timber
- Gently Rolling Terrain
- Paved Road Frontage
- Great Interior Road System Throughout Property
- Water and Power Located on Property
- Open Food Plots
- Pond
- Great Hunting for Deer, Turkey, and Small Game
- Gated Entrances