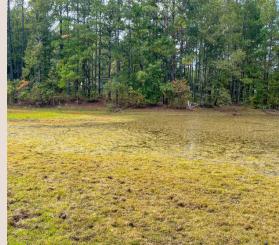

### RG FARMS

• LUMPKIN, GA - STEWART COUNTY

\$397,500 133 ACRES

RG Farms is a 133+/- acre tract located in Stewart County, Georgia. The property features mature hardwood and pine timber, a pond, several food plots, and a great interior road system. With just a little work, this place could really be something special. The property is abundant with wildlife, including deer and turkey.

#### PROPERTY FEATURES

- Mature Mixed Pine and Hardwood Timber
- Gently Rolling Terrain
- Paved Road Frontage
- Great Interior Road System Throughout Property
- Water and Power Located on Property
- Open Food Plots
- Pond
- Great Hunting for Deer, Turkey, and Small Game
- Gated Entrances