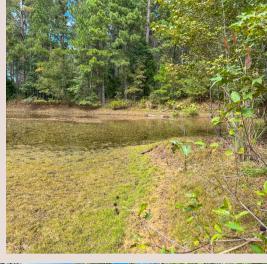

### RG FARMS

• LUMPKIN, GA - STEWART COUNTY

\$397,500 133 ACRES

RG Farms is a 133+/- acre tract located in Stewart County, Georgia. The property features mature hardwood and pine timber, a pond, several food plots, and a great interior road system. With just a little work, this place could really be something special. The property is abundant with wildlife, including deer and turkey.

#### PROPERTY FEATURES

- Mature Mixed Pine and Hardwood Timber
- Gently Rolling Terrain
- Paved Road Frontage
- Great Interior Road System Throughout Property
- Water and Power Located on Property
- Open Food Plots
- Pond
- Great Hunting for Deer, Turkey, and Small Game
- Gated Entrances