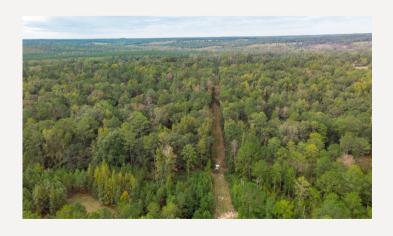

### RG FARMS

• LUMPKIN, GA - STEWART COUNTY

\$397,500 133 ACRES

RG Farms is a 133+/- acre tract located in Stewart County, Georgia. The property features mature hardwood and pine timber, a pond, several food plots, and a great interior road system. With just a little work, this place could really be something special. The property is abundant with wildlife, including deer and turkey.

#### PROPERTY FEATURES

- Mature Mixed Pine and Hardwood Timber
- Gently Rolling Terrain
- Paved Road Frontage
- Great Interior Road System Throughout Property
- Water and Power Located on Property
- Open Food Plots
- Pond
- Great Hunting for Deer, Turkey, and Small Game
- Gated Entrances