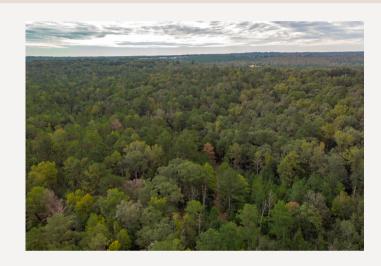

### RG FARMS

• LUMPKIN, GA - STEWART COUNTY

\$397,500 133 ACRES

RG Farms is a 133+/- acre tract located in Stewart County, Georgia. The property features mature hardwood and pine timber, a pond, several food plots, and a great interior road system. With just a little work, this place could really be something special. The property is abundant with wildlife, including deer and turkey.

#### PROPERTY FEATURES

- Mature Mixed Pine and Hardwood Timber
- Gently Rolling Terrain
- Paved Road Frontage
- Great Interior Road System Throughout Property
- Water and Power Located on Property
- Open Food Plots
- Pond
- Great Hunting for Deer, Turkey, and Small Game
- Gated Entrances