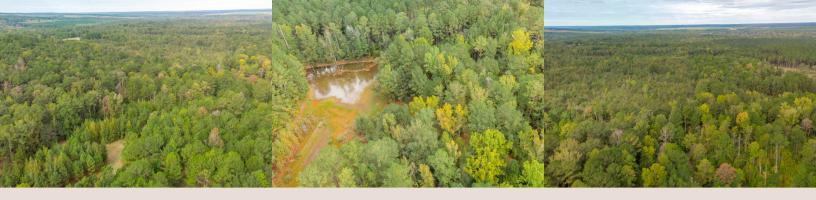

### RG FARMS

• LUMPKIN, GA - STEWART COUNTY

\$397,500 133 ACRES

RG Farms is a 133+/- acre tract located in Stewart County, Georgia. The property features mature hardwood and pine timber, a pond, several food plots, and a great interior road system. With just a little work, this place could really be something special. The property is abundant with wildlife, including deer and turkey.

#### PROPERTY FEATURES

- Mature Mixed Pine and Hardwood Timber
- Gently Rolling Terrain
- Paved Road Frontage
- Great Interior Road System Throughout Property
- Water and Power Located on Property
- Open Food Plots
- Pond
- Great Hunting for Deer, Turkey, and Small Game
- Gated Entrances