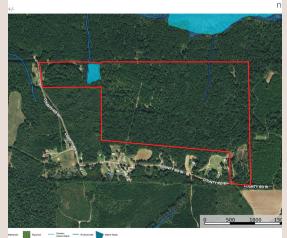

### RG FARMS

• LUMPKIN, GA - STEWART COUNTY

\$397,500 133 ACRES

RG Farms is a 133+/- acre tract located in Stewart County, Georgia. The property features mature hardwood and pine timber, a pond, several food plots, and a great interior road system. With just a little work, this place could really be something special. The property is abundant with wildlife, including deer and turkey.

#### PROPERTY FEATURES

- Mature Mixed Pine and Hardwood Timber
- Gently Rolling Terrain
- Paved Road Frontage
- Great Interior Road System Throughout Property
- Water and Power Located on Property
- Open Food Plots
- Pond
- Great Hunting for Deer, Turkey, and Small Game
- Gated Entrances