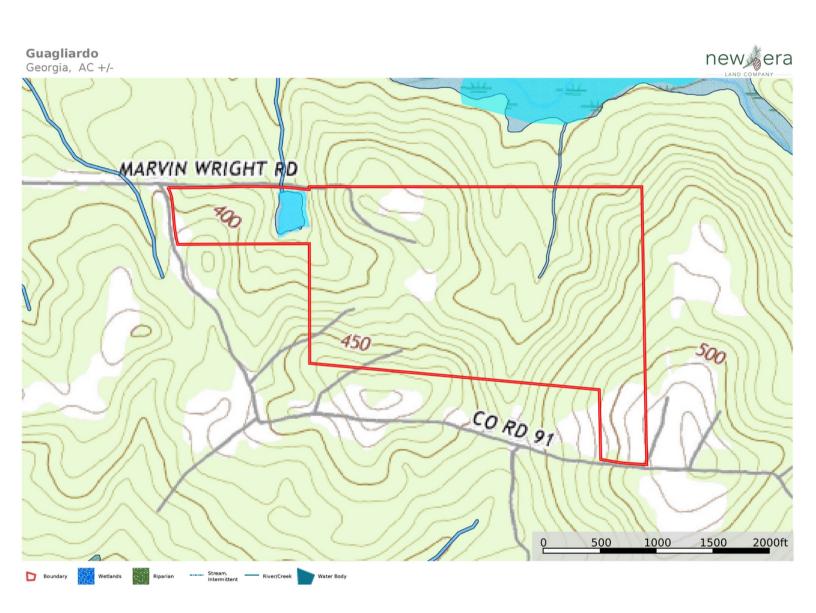

## TOPOGRAPHY MAP

**Brandon Vann** www.neweraland.co

307 W. Lamar St. Americus, Ga. 31709