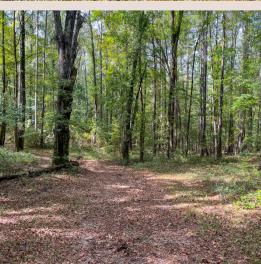

### RG FARMS

• LUMPKIN, GA - STEWART COUNTY

\$397,500 133 ACRES

RG Farms is a 133+/- acre tract located in Stewart County, Georgia. The property features mature hardwood and pine timber, a pond, several food plots, and a great interior road system. With just a little work, this place could really be something special. The property is abundant with wildlife, including deer and turkey.

#### PROPERTY FEATURES

- Mature Mixed Pine and Hardwood Timber
- Gently Rolling Terrain
- Paved Road Frontage
- Great Interior Road System Throughout Property
- Water and Power Located on Property
- Open Food Plots
- Pond
- Great Hunting for Deer, Turkey, and Small Game
- Gated Entrances