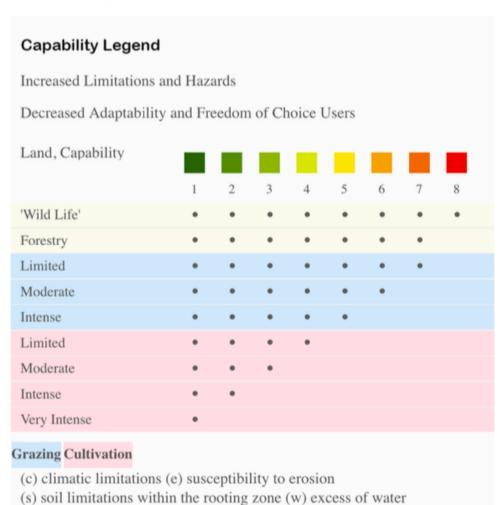

#### ID Boundary 133.77 ac

| SOIL CODE | SOIL DESCRIPTION                                     | ACRES         | %     | CPI | NCCPI | CAP  |
|-----------|------------------------------------------------------|---------------|-------|-----|-------|------|
| NcF       | Nankin-Cowarts complex, 15 to 35 percent slopes      | 73.01         | 54.57 | 0   | 16    | 6e   |
| CoC       | Cowarts loamy sand, 5 to 8 percent slopes            | 26.67         | 19.94 | 0   | 45    | 3e   |
| NcD       | Nankin-Cowarts complex, 5 to 15 percent slopes       | 11.89         | 8.89  | 0   | 59    | 4e   |
| LmC       | Lucy loamy sand, 5 to 8 percent slopes               | 5.71          | 4.27  | 0   | 54    | 3s   |
| OeB       | Orangeburg loamy sand, 2 to 5 percent slopes         | 5.07          | 3.79  | 0   | 69    | 2e   |
| LmD       | Lucy loamy sand, 8 to 15 percent slopes              | 4.72          | 3.53  | 0   | 51    | 4s   |
| OgC2      | Orangeburg sandy loam, 5 to 8 percent slopes, eroded | 4.21          | 3.15  | 0   | 60    | 3e   |
| W         | Water                                                | 1.37          | 1.02  | 0   | -     | ,    |
| LmB       | Lucy loamy sand, 0 to 5 percent slopes               | 1.12          | 0.84  | 0   | 51    | 2s   |
| TOTALS    |                                                      | 133.7<br>8(*) | 100%  | -   | 31.98 | 4.73 |