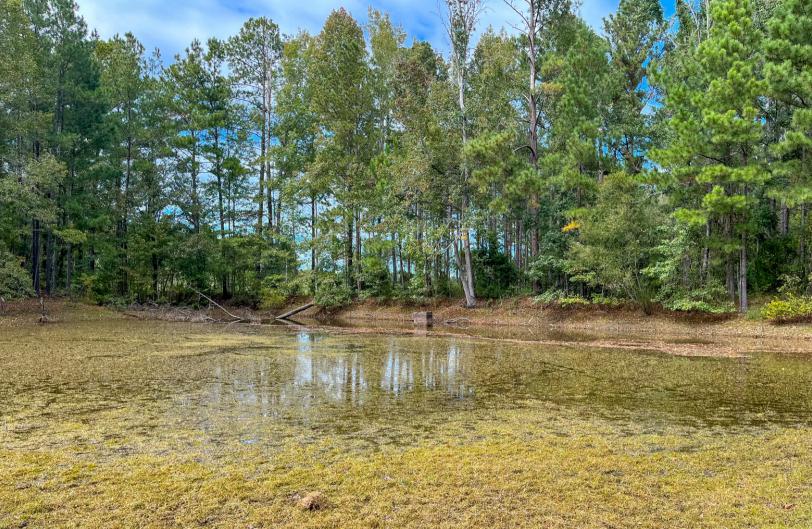

### RG FARMS

• LUMPKIN, GA - STEWART COUNTY

\$397,500 133 ACRES

RG Farms is a 133+/- acre tract located in Stewart County, Georgia. The property features mature hardwood and pine timber, a pond, several food plots, and a great interior road system. With just a little work, this place could really be something special. The property is abundant with wildlife, including deer and turkey.

#### PROPERTY FEATURES

- Mature Mixed Pine and Hardwood Timber
- Gently Rolling Terrain
- Paved Road Frontage
- Great Interior Road System Throughout Property
- Water and Power Located on Property
- Open Food Plots
- Pond
- Great Hunting for Deer, Turkey, and Small Game
- Gated Entrances