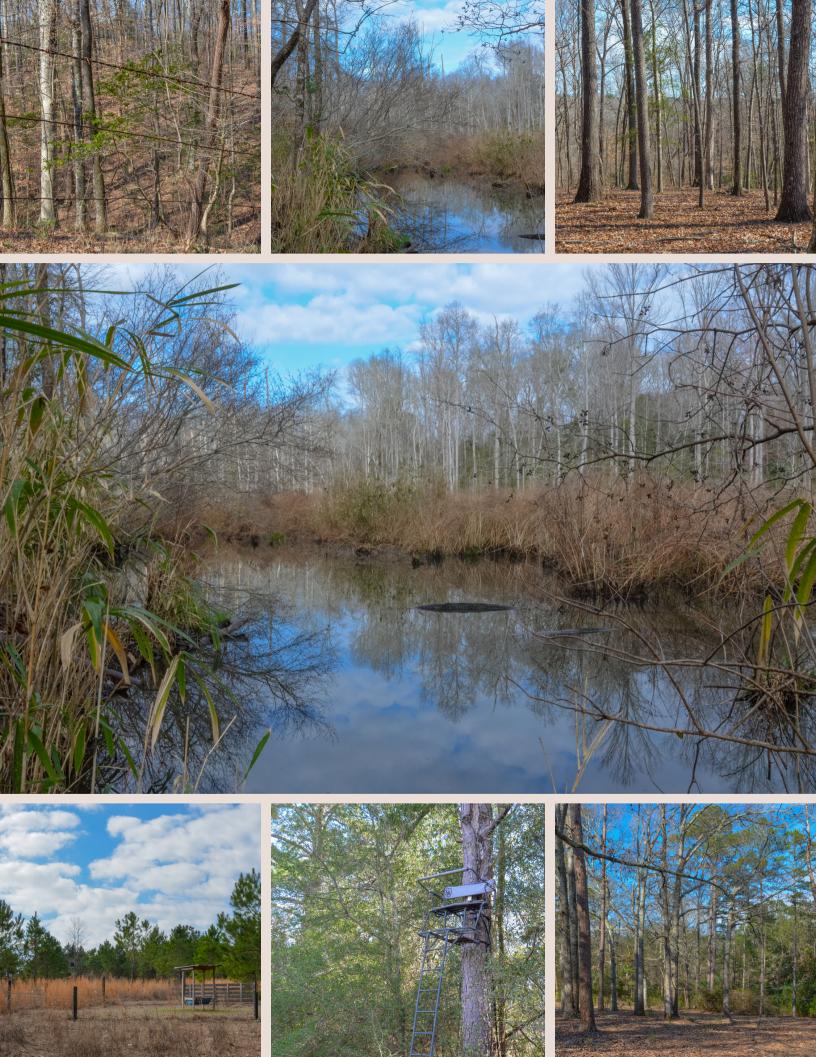

Paved road frontage with a gated entrance allows easy access to the interior road system.

Beautiful mature hardwood ridges are teaming with deer and turkeys.

A large beaver pond along Devil's Branch Creek gives you a chance at the local duck population.