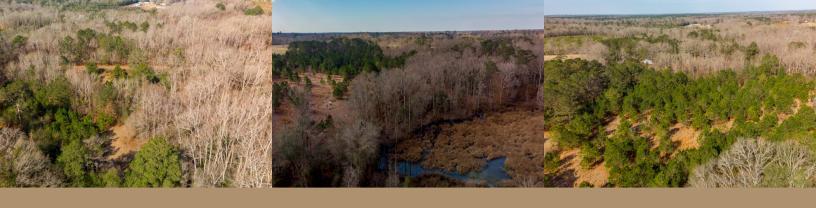

Paved road frontage with a gated entrance allows easy access to the interior road system.

Beautiful mature hardwood ridges are teaming with deer and turkeys.

A large beaver pond along Devil's Branch Creek gives you a chance at the local duck population.