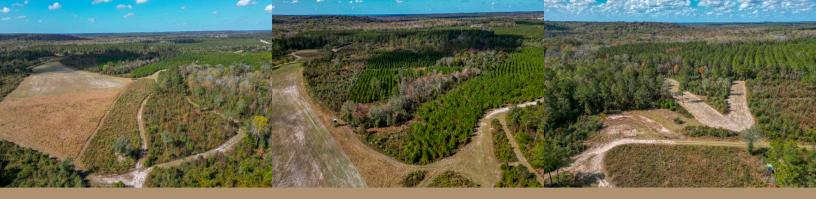

## BUCK CREEK PLACE

\$967,500 328+/- ACRES

MACON COUNTY, GA

Welcome to Buck Creek Place of Macon County, GA. This diverse farm offers over a mile and a half of Buck Creek frontage, established food plots with box stands in place, excellent interior road systems, and loads of deer signs. Located within the Flint River Corridor, this farm is almost guaranteed to satisfy all of your big game needs. Turn-key farms, priced like this don't last long. Call today to take a look for yourself!

## Buck Creek Place Features:

- Approximately 32 acres of planted pine
- 14 Acre Dove Field/Food Plot
- Deer Stands and Feeders convey with sale
- Gated Entrance
- Secluded by way of deeded easement

Contact Brandon Vann (229) 591-0902 bvann@neweraland.co