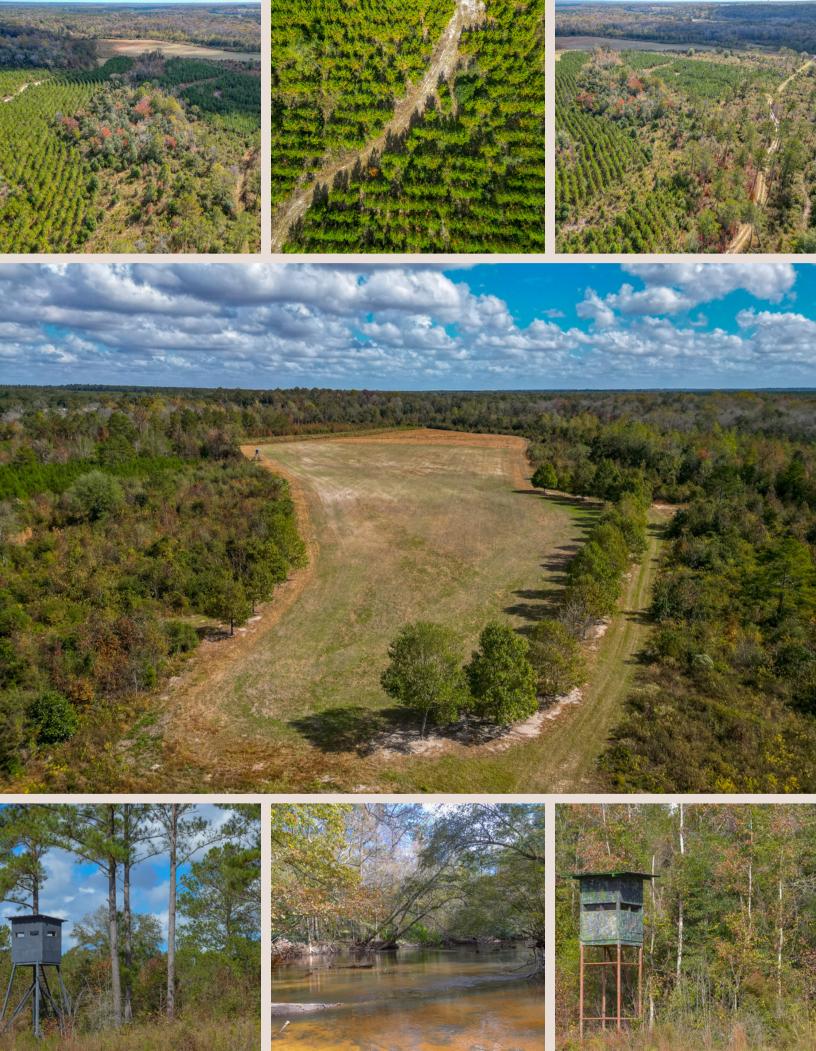

## BUCK CREEK PLACE

\$967,500 328+/- ACRES

MACON COUNTY, GA

Welcome to Buck Creek Place of Macon County, GA. This diverse farm offers over a mile and a half of Buck Creek frontage, established food plots with box stands in place, excellent interior road systems, and loads of deer signs. Located within the Flint River Corridor, this farm is almost guaranteed to satisfy all of your big game needs. Turn-key farms, priced like this don't last long. Call today to take a look for yourself!

## Buck Creek Place Features:

- Approximately 32 acres of planted pine
- 14 Acre Dove Field/Food Plot
- Deer Stands and Feeders convey with sale
- Gated Entrance
- Secluded by way of deeded easement

Contact Brandon Vann (229) 591-0902 bvann@neweraland.co