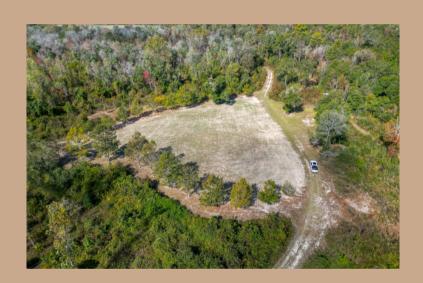

## BUCK CREEK PLACE

\$967,500 328+/- ACRES

MACON COUNTY, GA

Welcome to Buck Creek Place of Macon County, GA. This diverse farm offers over a mile and a half of Buck Creek frontage, established food plots with box stands in place, excellent interior road systems, and loads of deer signs. Located within the Flint River Corridor, this farm is almost guaranteed to satisfy all of your big game needs. Turn-key farms, priced like this don't last long. Call today to take a look for yourself!

## Buck Creek Place Features:

- Approximately 32 acres of planted pine
- 14 Acre Dove Field/Food Plot
- Deer Stands and Feeders convey with sale
- Gated Entrance
- Secluded by way of deeded easement

Contact Brandon Vann (229) 591-0902 bvann@neweraland.co