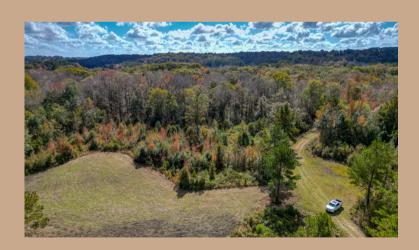

## BUCK CREEK PLACE

\$967,500 328+/- ACRES

MACON COUNTY, GA

Welcome to Buck Creek Place of Macon County, GA. This diverse farm offers over a mile and a half of Buck Creek frontage, established food plots with box stands in place, excellent interior road systems, and loads of deer signs. Located within the Flint River Corridor, this farm is almost guaranteed to satisfy all of your big game needs. Turn-key farms, priced like this don't last long. Call today to take a look for yourself!

## Buck Creek Place Features:

- Approximately 32 acres of planted pine
- 14 Acre Dove Field/Food Plot
- Deer Stands and Feeders convey with sale
- Gated Entrance
- Secluded by way of deeded easement

Contact Brandon Vann (229) 591-0902 bvann@neweraland.co