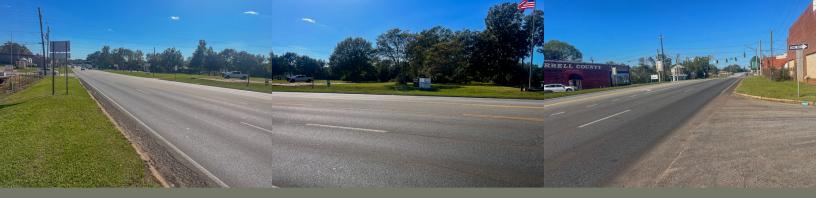

## GUAGLIARDO

\$500,000 3.687 ACRES

TERRELL COUNTY, GA

Two exceptional commercial lots, amounting to a total of 3.687 acres. These lots offer building frontage in Dawson on both Lee Street and Highway 520, allowing for multiple uses. Additionally, there is a possibility of combining these lots with the adjacent property, resulting in a spacious 5-plus acre property. Call Billy today for more information!

## **Guagliardo** Bonuses:

- 48x 126 ft building
- 48x62 open shed
- 48x64 closed with concrete floor
- Stubbed for bathroom and plumbing
- 14 ft roll-up door
- 142x438 ft fenced enclosure
- Frontage on GA Hwy 520 and West Lee Street