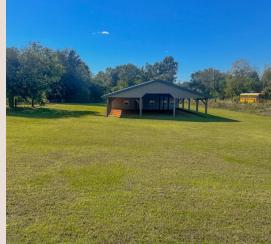

## **Guagliardo** Bonuses:

- 48x 126 ft building
- 48x62 open shed
- 48x64 closed with concrete floor
- Stubbed for bathroom and plumbing
- 14 ft roll-up door
- 142x438 ft fenced enclosure
- Frontage on GA Hwy 520 and West Lee Street