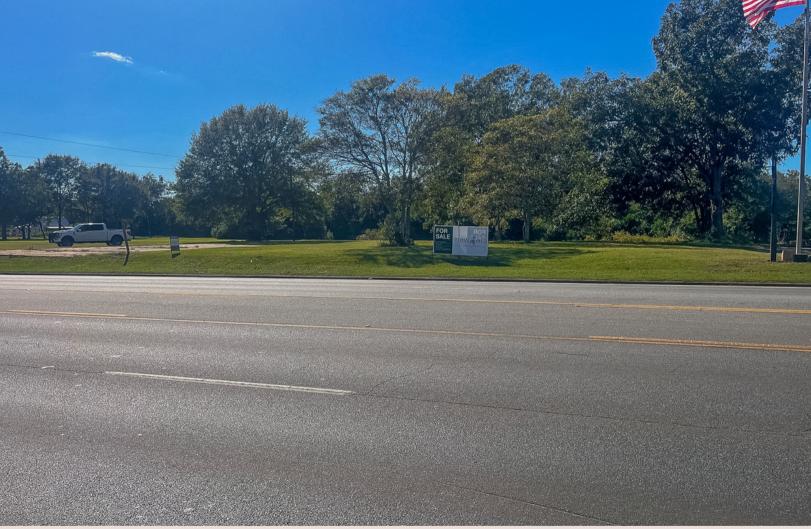

## GUAGLIARDO

\$500,000 3.687 ACRES

TERRELL COUNTY, GA

Two exceptional commercial lots, amounting to a total of 3.687 acres. These lots offer building frontage in Dawson on both Lee Street and Highway 520, allowing for multiple uses. Additionally, there is a possibility of combining these lots with the adjacent property, resulting in a spacious 5-plus acre property. Call Billy today for more information!