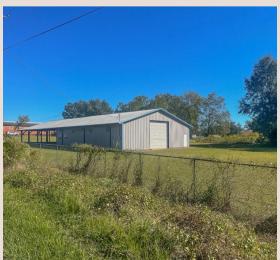

## **Guagliardo** Bonuses:

- 48x 126 ft building
- 48x62 open shed
- 48x64 closed with concrete floor
- Stubbed for bathroom and plumbing
- 14 ft roll-up door
- 142x438 ft fenced enclosure
- Frontage on GA Hwy 520 and West Lee Street