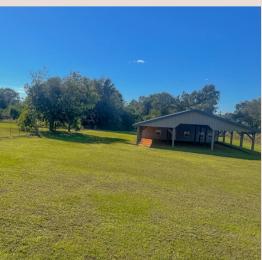

## **Guagliardo** Bonuses:

- 48x 126 ft building
- 48x62 open shed
- 48x64 closed with concrete floor
- Stubbed for bathroom and plumbing
- 14 ft roll-up door
- 142x438 ft fenced enclosure
- Frontage on GA Hwy 520 and West Lee Street