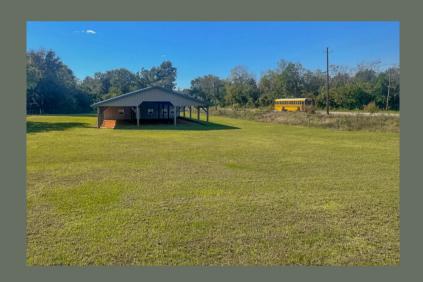

## **Guagliardo** Bonuses:

- 48x 126 ft building
- 48x62 open shed
- 48x64 closed with concrete floor
- Stubbed for bathroom and plumbing
- 14 ft roll-up door
- 142x438 ft fenced enclosure
- Frontage on GA Hwy 520 and West Lee Street