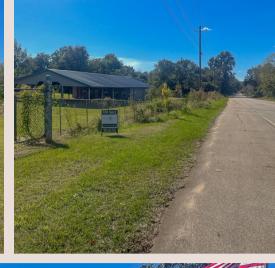

## **Guagliardo** Bonuses:

- 48x 126 ft building
- 48x62 open shed
- 48x64 closed with concrete floor
- Stubbed for bathroom and plumbing
- 14 ft roll-up door
- 142x438 ft fenced enclosure
- Frontage on GA Hwy 520 and West Lee Street