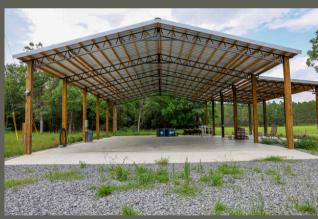

The property includes a new pole barn, concrete pad, 4" well, high-speed internet, and septic—fully set up for RV/camper use and designed for future barndominium conversion or homesite.

Diverse terrain features pine thickets, hardwood bottoms, open fields, and a pond that marks the start of Willacoochee Creek—ideal for deer, turkey, duck, and dove hunting.