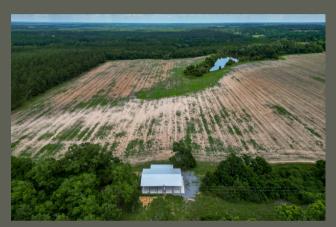

## BEN HILL 91

\$495,000 +/- 91.4 ACRES

BEN HILL COUNTY, GA

**Ben Hill 91** offers the perfect blend of hunting, fishing, and farming just 6.5 miles from Fitzgerald. Surrounded by large ag neighbors, it provides peaceful country living with nearby conveniences.

The property includes a new pole barn, concrete pad, 4" well, high-speed internet, and septic—fully set up for RV/camper use and designed for future barndominium conversion or homesite.

Diverse terrain features pine thickets, hardwood bottoms, open fields, and a pond that marks the start of Willacoochee Creek—ideal for deer, turkey, duck, and dove hunting.