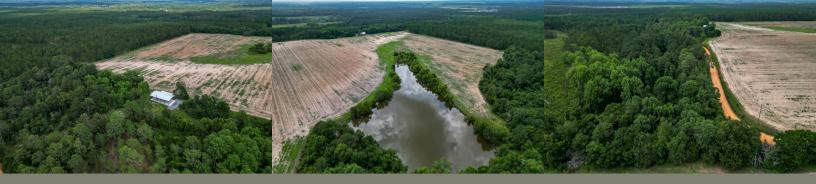

## BEN HILL 91

\$495,000 +/- 91.4 ACRES

BEN HILL COUNTY, GA

**Ben Hill 91** offers the perfect blend of hunting, fishing, and farming just 6.5 miles from Fitzgerald. Surrounded by large ag neighbors, it provides peaceful country living with nearby conveniences.

The property includes a new pole barn, concrete pad, 4" well, high-speed internet, and septic—fully set up for RV/camper use and designed for future barndominium conversion or homesite.

Diverse terrain features pine thickets, hardwood bottoms, open fields, and a pond that marks the start of Willacoochee Creek—ideal for deer, turkey, duck, and dove hunting.