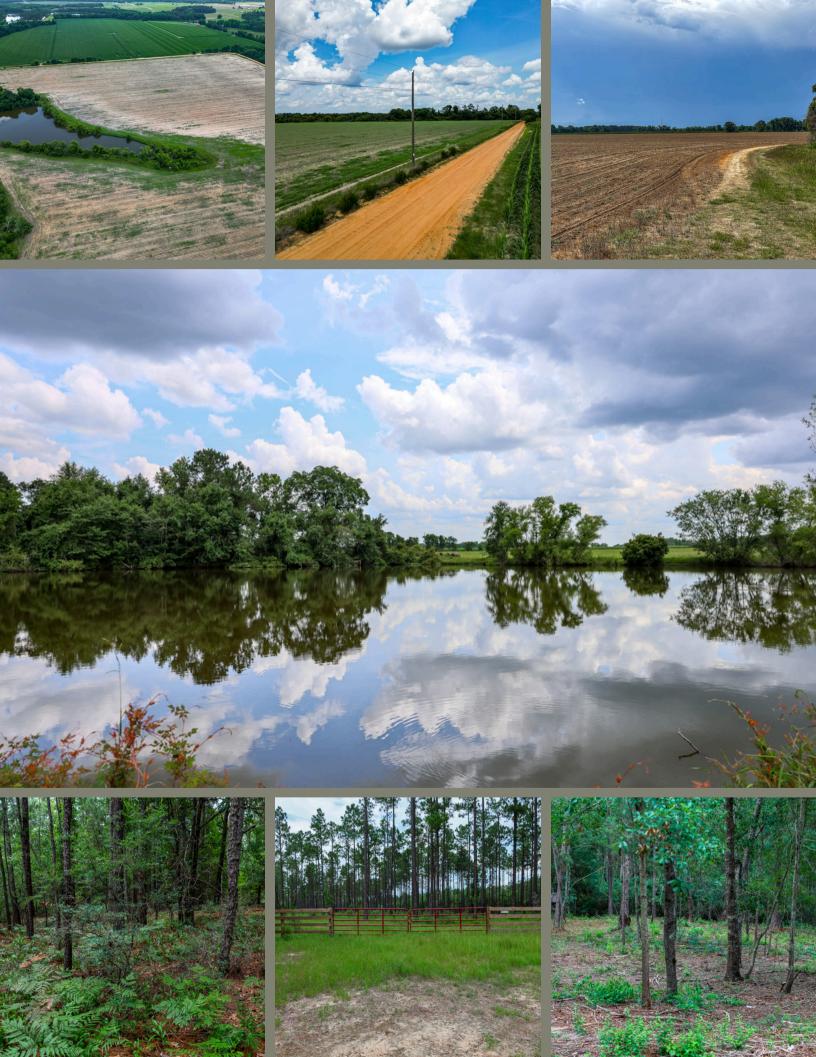

The property includes a new pole barn, concrete pad, 4" well, high-speed internet, and septic—fully set up for RV/camper use and designed for future barndominium conversion or homesite.

Diverse terrain features pine thickets, hardwood bottoms, open fields, and a pond that marks the start of Willacoochee Creek—ideal for deer, turkey, duck, and dove hunting.