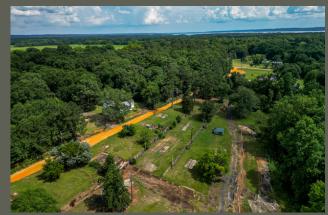

## FISH CAMP TRACT

Located on the shores of Lake Eufaula, the 5.5± acre **Fish Camp Tract** offers a rare lakefront investment opportunity with flexible development potential.

With established infrastructure—including multiple concrete pads for RVs, campers, or tiny homes—and utilities already in place, this property is primed for transformation into a marina, RV park, mobile home community, or waterfront restaurant.

A deep-water pier with aluminum pontoons is ready for a floating dock. Situated near George T. Bagby State Park, Meadow Links Golf Course, and Fort Gaines, this tract lies within a high-demand recreational corridor.