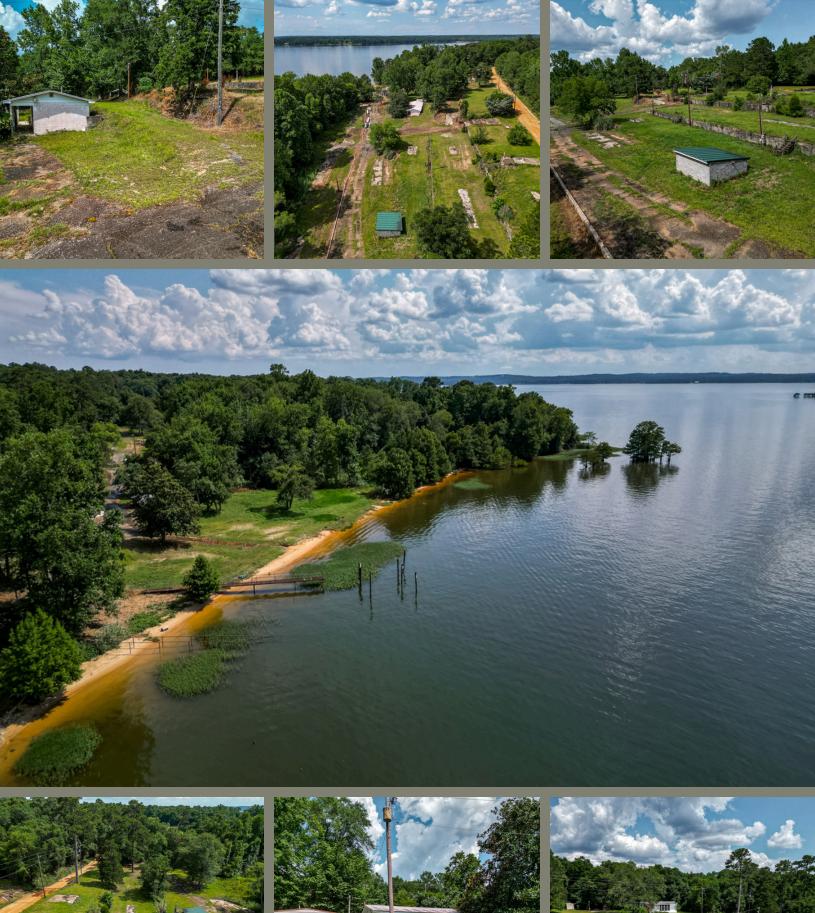

## FISH CAMP TRACT

Located on the shores of Lake Eufaula, the 5.5± acre **Fish Camp Tract** offers a rare lakefront investment opportunity with flexible development potential.

With established infrastructure—including multiple concrete pads for RVs, campers, or tiny homes—and utilities already in place, this property is primed for transformation into a marina, RV park, mobile home community, or waterfront restaurant.