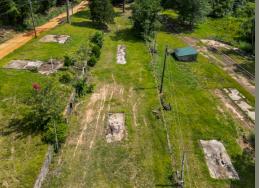

## FISH CAMP TRACT

Located on the shores of Lake Eufaula, the 5.5± acre **Fish Camp Tract** offers a rare lakefront investment opportunity with flexible development potential.

With established infrastructure—including multiple concrete pads for RVs, campers, or tiny homes—and utilities already in place, this property is primed for transformation into a marina, RV park, mobile home community, or waterfront restaurant.