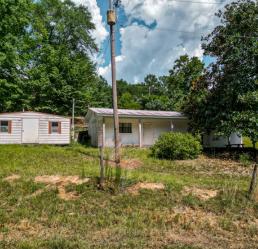

## FISH CAMP TRACT

Located on the shores of Lake Eufaula, the 5.5± acre **Fish Camp Tract** offers a rare lakefront investment opportunity with flexible development potential.

With established infrastructure—including multiple concrete pads for RVs, campers, or tiny homes—and utilities already in place, this property is primed for transformation into a marina, RV park, mobile home community, or waterfront restaurant.

A deep-water pier with aluminum pontoons is ready for a floating dock. Situated near George T. Bagby State Park, Meadow Links Golf Course, and Fort Gaines, this tract lies within a high-demand recreational corridor.