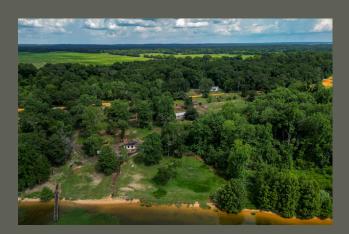

## FISH CAMP TRACT

Located on the shores of Lake Eufaula, the 5.5± acre **Fish Camp Tract** offers a rare lakefront investment opportunity with flexible development potential.

With established infrastructure—including multiple concrete pads for RVs, campers, or tiny homes—and utilities already in place, this property is primed for transformation into a marina, RV park, mobile home community, or waterfront restaurant.

A deep-water pier with aluminum pontoons is ready for a floating dock. Situated near George T. Bagby State Park, Meadow Links Golf Course, and Fort Gaines, this tract lies within a high-demand recreational corridor.