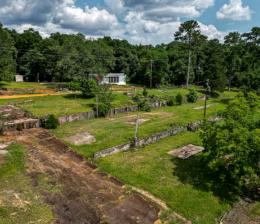

## FISH CAMP TRACT

Located on the shores of Lake Eufaula, the 5.5± acre **Fish Camp Tract** offers a rare lakefront investment opportunity with flexible development potential.

With established infrastructure—including multiple concrete pads for RVs, campers, or tiny homes—and utilities already in place, this property is primed for transformation into a marina, RV park, mobile home community, or waterfront restaurant.