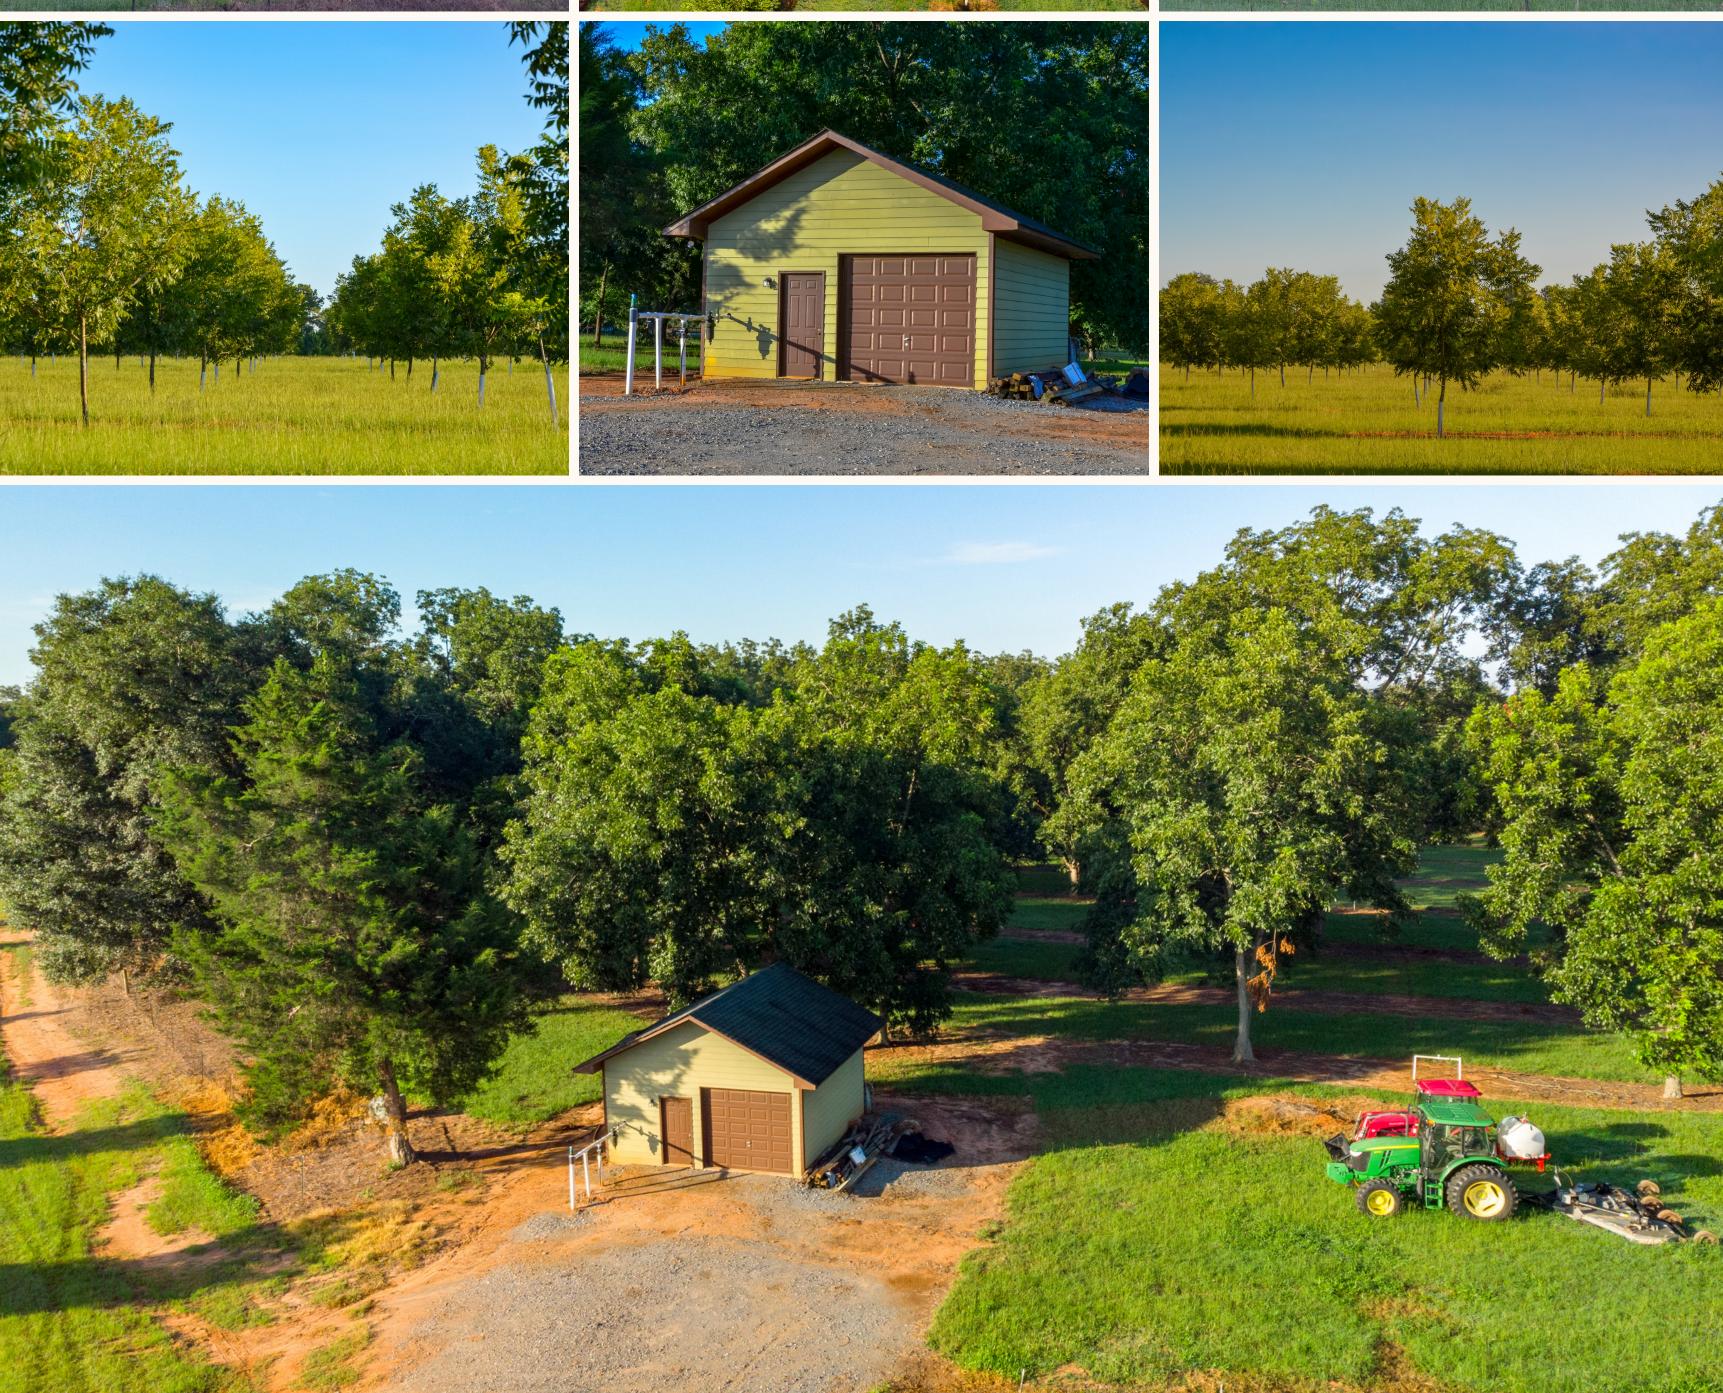

### **ABOUT PRESIDENTIAL**

If you are looking for the right agricultural investment we have it right here, right now! All of the planting, irrigation, and development has already been completed in this grove. This new orchard is just a couple of years away from bringing in maximum returns on this turn-key investment. Located in one of the better low-disease regions of the state make it even better. Ample irrigation water is another highlight to this property. Don't hesitate on this incredible opportunity!

## **PROPERTY FEATURES**

- 34.29 ACRES
- VARIETY: PRIMARILY CAPE FEAR
- AGE: 6 YEARS (LAKOTA POLLINATORS)
- 12.65 ACRES
- VARIETIES: STUART AND SCHLEY
- AGE: 50+ YEARS