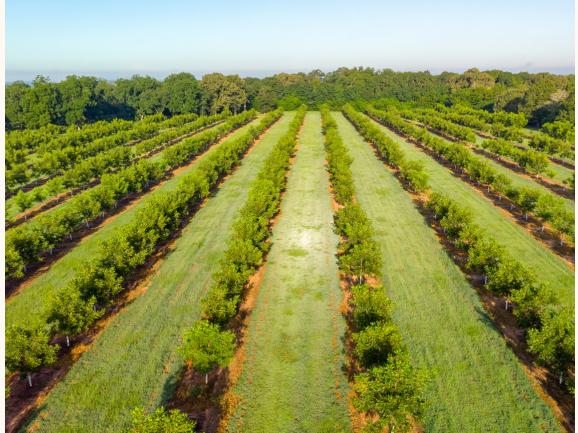

### **ABOUT PRESIDENTIAL**

If you are looking for the right agricultural investment we have it right here, right now! All of the planting, irrigation, and development has already been completed in this grove. This new orchard is just a couple of years away from bringing in maximum returns on this turn-key investment. Located in one of the better low-disease regions of the state make it even better. Ample irrigation water is another highlight to this property. Don't hesitate on this incredible opportunity!

## **PROPERTY FEATURES**

- 34.29 ACRES
- VARIETY: PRIMARILY CAPE FEAR
- AGE: 6 YEARS (LAKOTA POLLINATORS)
- 12.65 ACRES
- VARIETIES: STUART AND SCHLEY
- AGE: 50+ YEARS