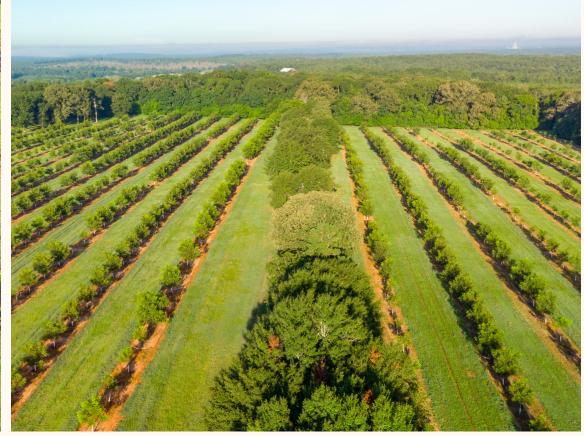

### **ABOUT PRESIDENTIAL**

If you are looking for the right agricultural investment we have it right here, right now! All of the planting, irrigation, and development has already been completed in this grove. This new orchard is just a couple of years away from bringing in maximum returns on this turn-key investment. Located in one of the better low-disease regions of the state make it even better. Ample irrigation water is another highlight to this property. Don't hesitate on this incredible opportunity!

## **PROPERTY FEATURES**

- 34.29 ACRES
- VARIETY: PRIMARILY CAPE FEAR
- AGE: 6 YEARS (LAKOTA POLLINATORS)
- 12.65 ACRES
- VARIETIES: STUART AND SCHLEY
- AGE: 50+ YEARS