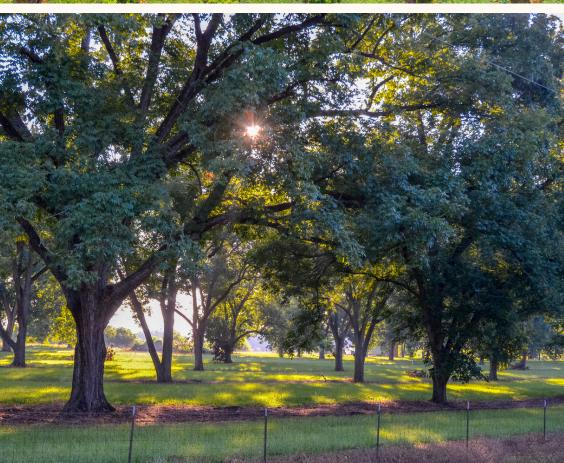

### **ABOUT PRESIDENTIAL**

If you are looking for the right agricultural investment we have it right here, right now! All of the planting, irrigation, and development has already been completed in this grove. This new orchard is just a couple of years away from bringing in maximum returns on this turn-key investment. Located in one of the better low-disease regions of the state make it even better. Ample irrigation water is another highlight to this property. Don't hesitate on this incredible opportunity!

## **PROPERTY FEATURES**

- 34.29 ACRES
- VARIETY: PRIMARILY CAPE FEAR
- AGE: 6 YEARS (LAKOTA POLLINATORS)
- 12.65 ACRES
- VARIETIES: STUART AND SCHLEY
- AGE: 50+ YEARS