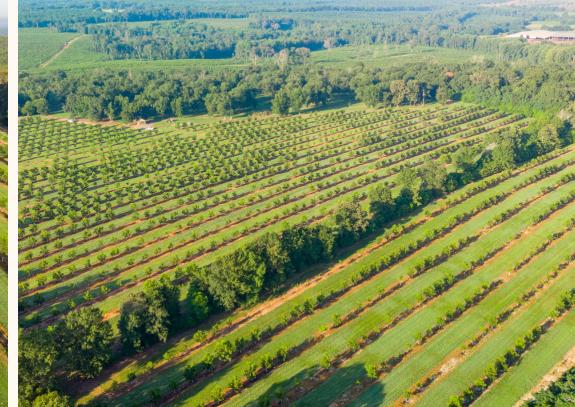

### **ABOUT PRESIDENTIAL**

If you are looking for the right agricultural investment we have it right here, right now! All of the planting, irrigation, and development has already been completed in this grove. This new orchard is just a couple of years away from bringing in maximum returns on this turn-key investment. Located in one of the better low-disease regions of the state make it even better. Ample irrigation water is another highlight to this property. Don't hesitate on this incredible opportunity!

## **PROPERTY FEATURES**

- 34.29 ACRES
- VARIETY: PRIMARILY CAPE FEAR
- AGE: 6 YEARS (LAKOTA POLLINATORS)
- 12.65 ACRES
- VARIETIES: STUART AND SCHLEY
- AGE: 50+ YEARS