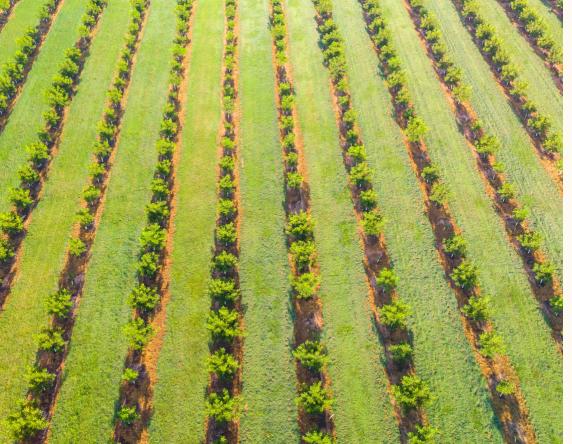

### **ABOUT PRESIDENTIAL**

If you are looking for the right agricultural investment we have it right here, right now! All of the planting, irrigation, and development has already been completed in this grove. This new orchard is just a couple of years away from bringing in maximum returns on this turn-key investment. Located in one of the better low-disease regions of the state make it even better. Ample irrigation water is another highlight to this property. Don't hesitate on this incredible opportunity!

## **PROPERTY FEATURES**

- 34.29 ACRES
- VARIETY: PRIMARILY CAPE FEAR
- AGE: 6 YEARS (LAKOTA POLLINATORS)
- 12.65 ACRES
- VARIETIES: STUART AND SCHLEY
- AGE: 50+ YEARS