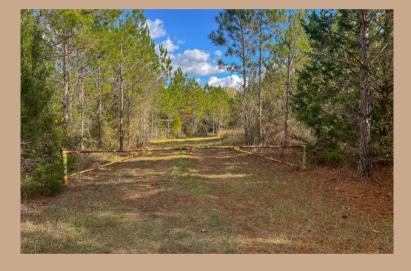

## \$625,000 125 +/- ACRES ♥ terrell county, ga

Introducing **Cushman Farm**, a remarkable opportunity for farm ownership in Terrell County, Georgia. This expansive property spans over 125 acres and is available as a whole or divided into three parcels, measuring 35+ acres, 40+ acres, and 50+ acres respectively. Conveniently located just minutes away from Dawson, Georgia, this farm promises a prime location for various pursuits.

For hunting enthusiasts, **Cushman Farm** is a turnkey hunting tract, providing all the necessary amenities such as deer stands and feeders. The property features a combination of planted pines and a beautiful hardwood creek bottom, offering a diverse landscape. Established food plots further attract wildlife, making this farm a haven for deer and turkevs.