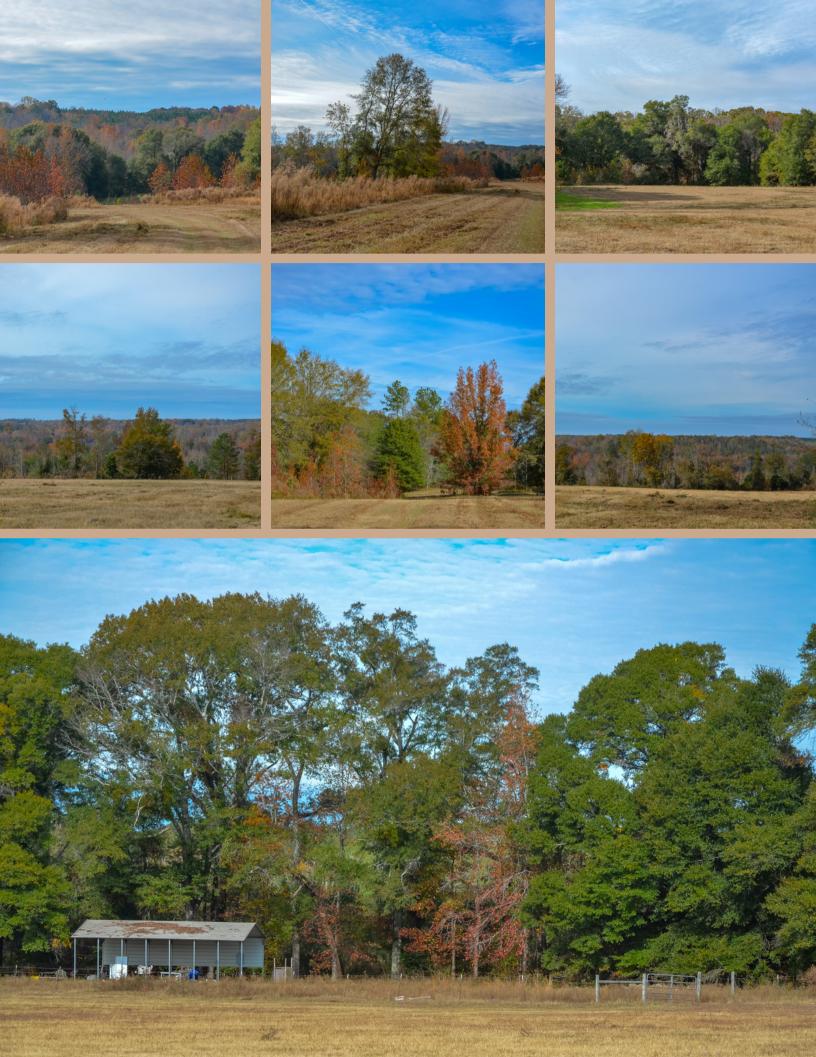

## DRY CREEK FARM

## \$787,500 225+/- ACRES ♥ marion county, ga

Introducing the ultimate property with endless possibilities: Ideal for hunting enthusiasts, perfect for recreation activities, excellent timber investment opportunity, beautiful location for your dream home, a picturesque place to live and thrive. This property has it all and more!

## Dry Creek Farm Features:

- Borders Dry Creek
- Big hardwoods
- Open fields
- Pasture land
- Well and electricity available
- Duck pond
- Food plots
- Great for deer and turkey hunting
- Dove fields/small game hunting
- Dirt road frontage