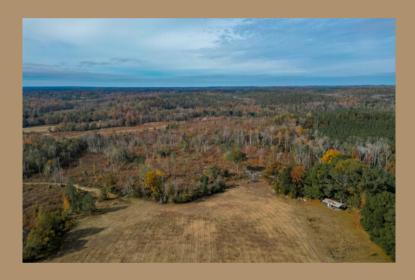

## DRY CREEK FARM

## \$787,500 225+/- ACRES ♥ marion county, ga

Introducing the ultimate property with endless possibilities: Ideal for hunting enthusiasts, perfect for recreation activities, excellent timber investment opportunity, beautiful location for your dream home, a picturesque place to live and thrive. This property has it all and more!

## Dry Creek Farm Features:

- Borders Dry Creek
- Big hardwoods
- Open fields
- Pasture land
- Well and electricity available
- Duck pond
- Food plots
- Great for deer and turkey hunting
- Dove fields/small game hunting
- Dirt road frontage