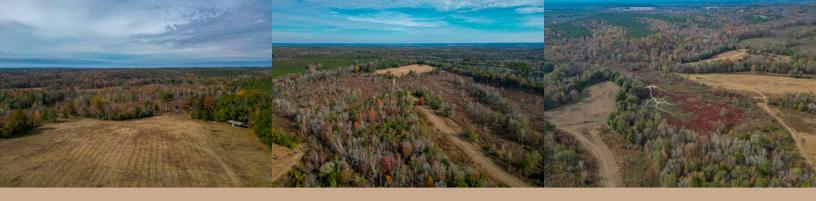

## DRY CREEK FARM

## \$787,500 225+/- ACRES ♥ marion county, ga

Introducing the ultimate property with endless possibilities: Ideal for hunting enthusiasts, perfect for recreation activities, excellent timber investment opportunity, beautiful location for your dream home, a picturesque place to live and thrive. This property has it all and more!

## Dry Creek Farm Features:

- Borders Dry Creek
- Big hardwoods
- Open fields
- Pasture land
- Well and electricity available
- Duck pond
- Food plots
- Great for deer and turkey hunting
- Dove fields/small game hunting
- Dirt road frontage