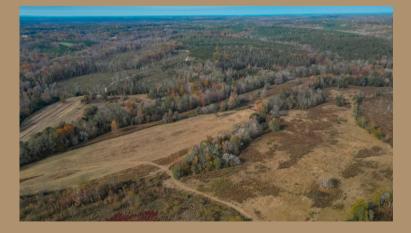

## DRY CREEK FARM

## \$787,500 225+/- ACRES ♥ marion county, ga

Introducing the ultimate property with endless possibilities: Ideal for hunting enthusiasts, perfect for recreation activities, excellent timber investment opportunity, beautiful location for your dream home, a picturesque place to live and thrive. This property has it all and more!

## Dry Creek Farm Features:

- Borders Dry Creek
- Big hardwoods
- Open fields
- Pasture land
- Well and electricity available
- Duck pond
- Food plots
- Great for deer and turkey hunting
- Dove fields/small game hunting
- Dirt road frontage